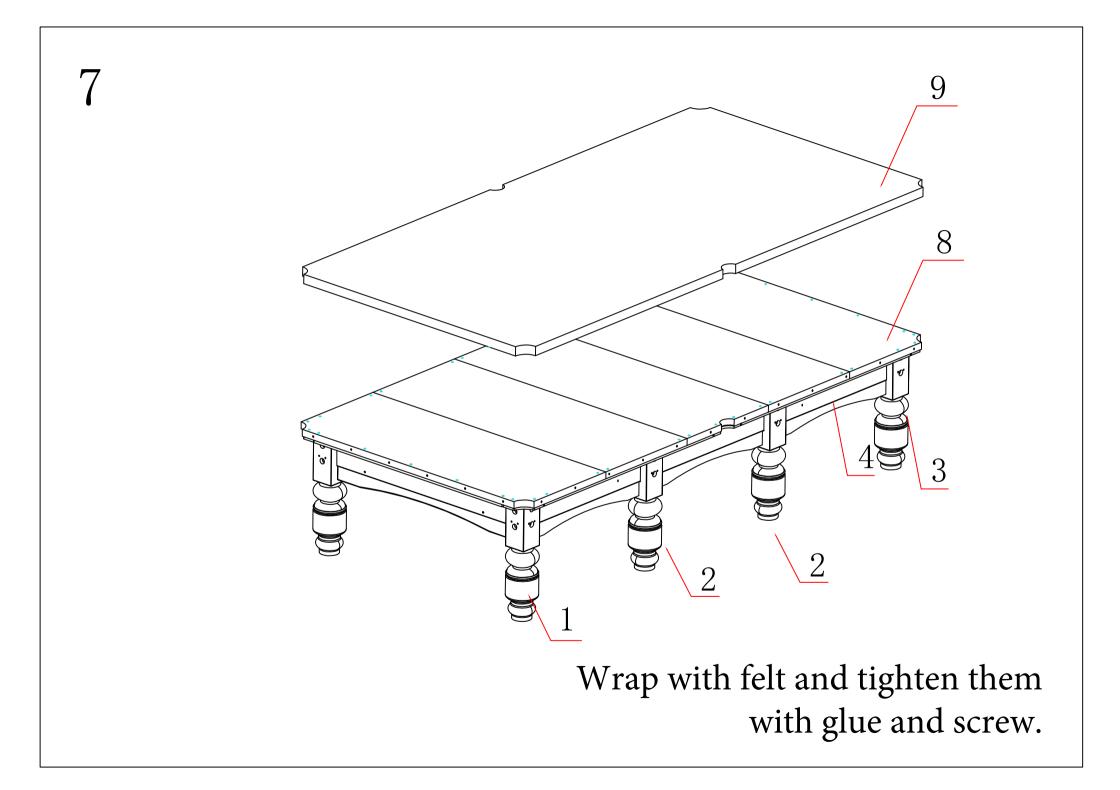

| #  | DESCT<br>RIPTION            | DRAWING   | QTY     |
|----|-----------------------------|-----------|---------|
| 1  | Leg 1                       |           | 2       |
| 2  | Leg 2                       |           | 4       |
| 3  | Leg 3                       |           | 2       |
| 4  | Long<br>Connecting<br>Beam  | ····      | 2       |
| 5  | Short<br>Connecting<br>Beam |           | 2       |
| 6  | Mid<br>Connecting<br>Beam   |           | 2       |
| 7  | Beam                        |           | 3       |
| 8  | Five-piece<br>Slate         |           | 1set    |
| 9  | Felt                        | 3750*2000 | 1 piece |
| 10 | Head Rail                   |           | 2       |