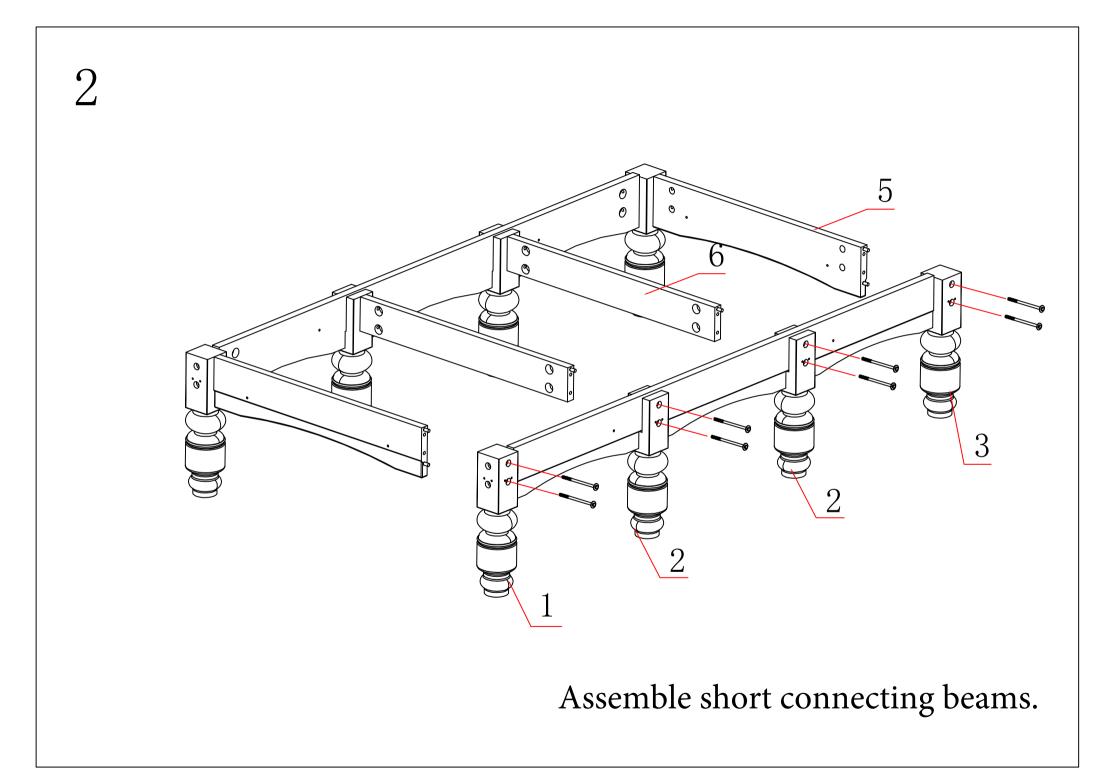

| #  | DESCT<br>RIPTION            | DRAWING   | QTY     |
|----|-----------------------------|-----------|---------|
| 1  | Leg 1                       |           | 2       |
| 2  | Leg 2                       |           | 4       |
| 3  | Leg 3                       |           | 2       |
| 4  | Long<br>Connecting<br>Beam  | ····      | 2       |
| 5  | Short<br>Connecting<br>Beam |           | 2       |
| 6  | Mid<br>Connecting<br>Beam   |           | 2       |
| 7  | Beam                        |           | 3       |
| 8  | Five-piece<br>Slate         |           | 1set    |
| 9  | Felt                        | 3750*2000 | 1 piece |
| 10 | Head Rail                   |           | 2       |