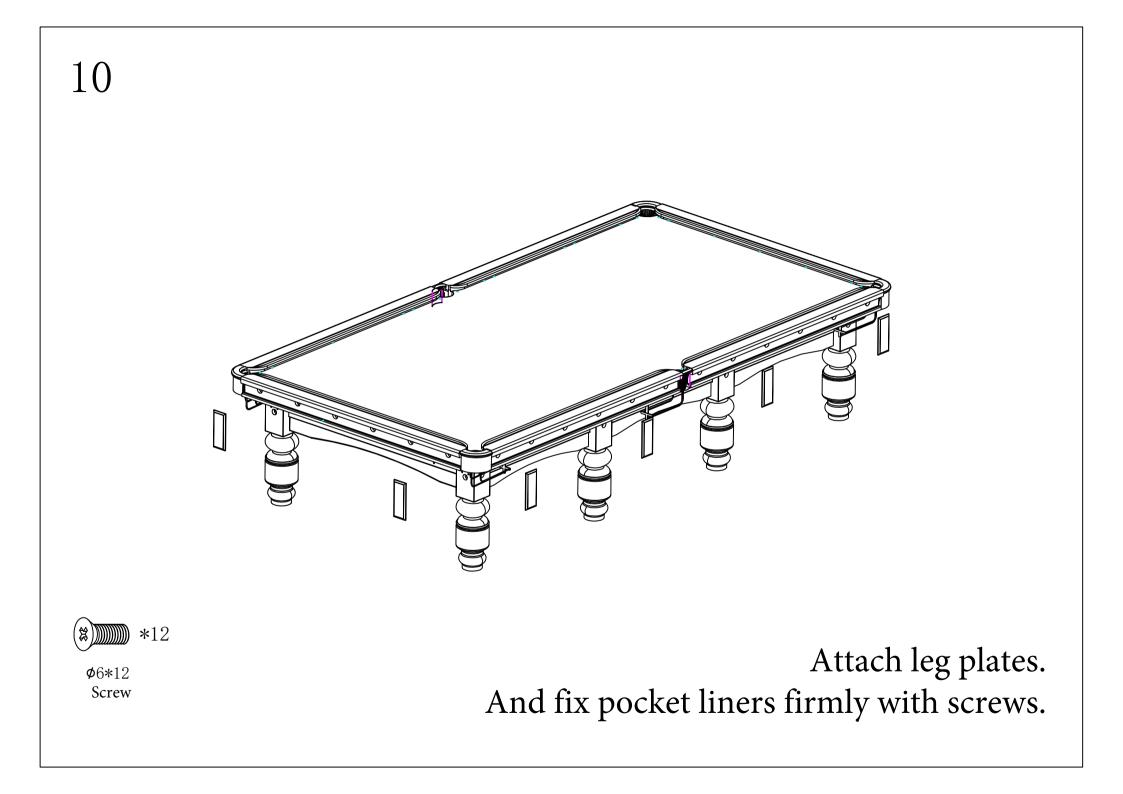

| #  | DESCT<br>RIPTION               | DRAWING | QTY |
|----|--------------------------------|---------|-----|
| 11 | Side Rail 1                    |         | 2   |
| 12 | Side Rail 2                    |         | 2   |
| 13 | Corner<br>Pocket Liner         |         | 4   |
| 14 | Side<br>Pocket Liner           |         | 2   |
| 15 | Leg Plate                      |         | 12  |
| 16 | Ball Rack                      |         | 6   |
| 17 | Ø12*250<br>Screw               |         | 24  |
| 18 | Ø6*12<br>Screw                 |         | 12  |
| 19 | Ø5*50<br>Self Tapping<br>Screw | Danaman | 42  |
| 20 | Steel Bracket                  |         | 6   |

\*36

After placing all rails and pocket liners well, screw them firmly.