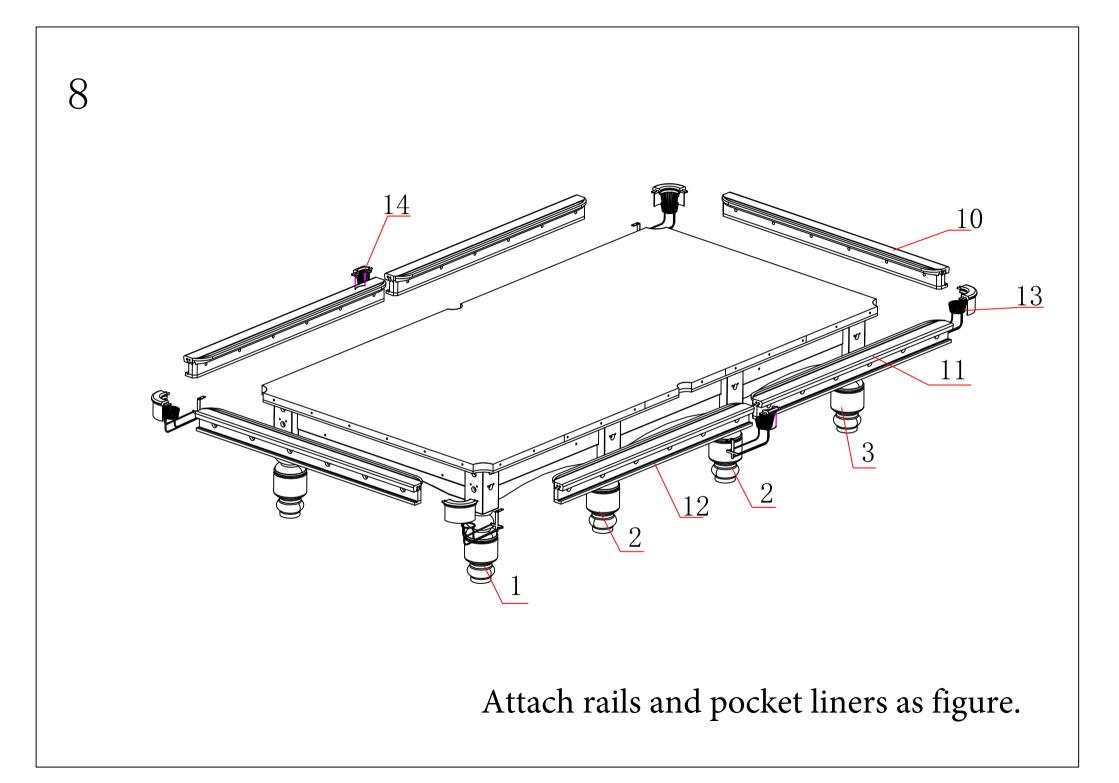

| #  | DESCT<br>RIPTION            | DRAWING   | QTY     |
|----|-----------------------------|-----------|---------|
| 1  | Leg 1                       |           | 2       |
| 2  | Leg 2                       |           | 4       |
| 3  | Leg 3                       |           | 2       |
| 4  | Long<br>Connecting<br>Beam  | ····      | 2       |
| 5  | Short<br>Connecting<br>Beam |           | 2       |
| 6  | Mid<br>Connecting<br>Beam   |           | 2       |
| 7  | Beam                        |           | 3       |
| 8  | Five-piece<br>Slate         |           | 1set    |
| 9  | Felt                        | 3750*2000 | 1 piece |
| 10 | Head Rail                   |           | 2       |

| #  | DESCT<br>RIPTION               | DRAWING | QTY |
|----|--------------------------------|---------|-----|
| 11 | Side Rail 1                    |         | 2   |
| 12 | Side Rail 2                    |         | 2   |
| 13 | Corner<br>Pocket Liner         |         | 4   |
| 14 | Side<br>Pocket Liner           |         | 2   |
| 15 | Leg Plate                      |         | 12  |
| 16 | Ball Rack                      |         | 6   |
| 17 | Ø12*250<br>Screw               |         | 24  |
| 18 | Ø6*12<br>Screw                 |         | 12  |
| 19 | Ø5*50<br>Self Tapping<br>Screw | Danaman | 42  |
| 20 | Steel Bracket                  |         | 6   |