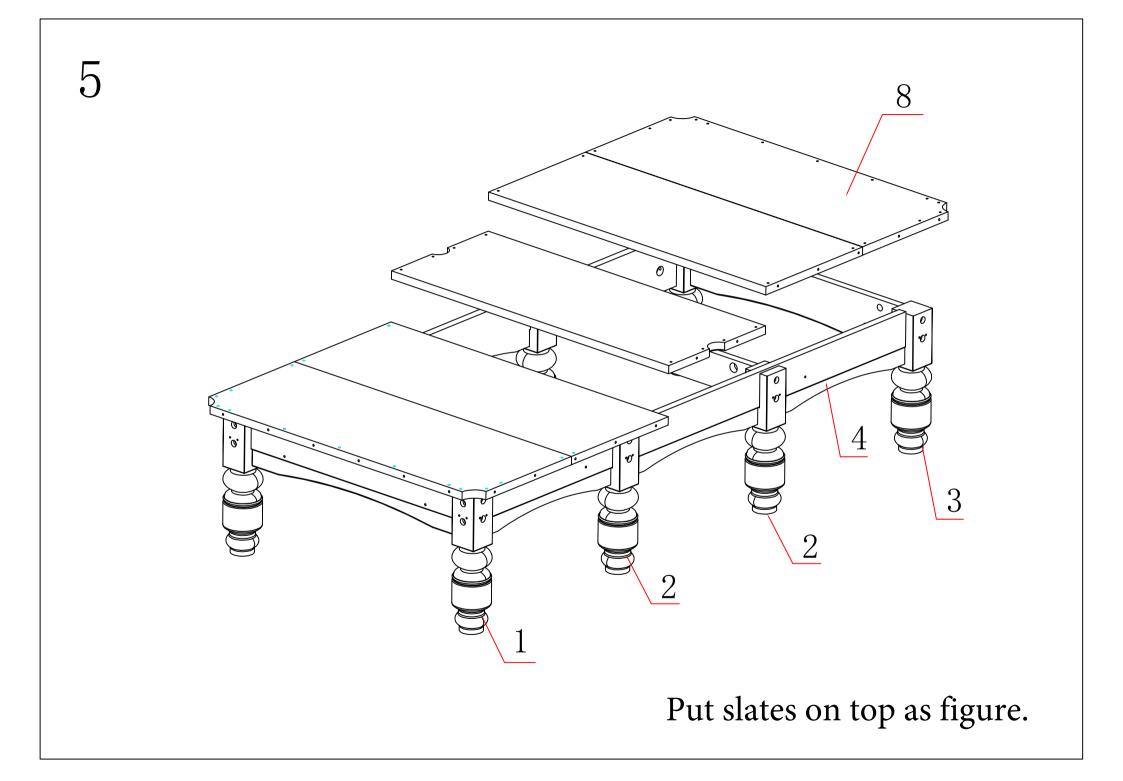

| #  | DESCT<br>RIPTION            | DRAWING   | QTY     |
|----|-----------------------------|-----------|---------|
| 1  | Leg 1                       |           | 2       |
| 2  | Leg 2                       |           | 4       |
| 3  | Leg 3                       |           | 2       |
| 4  | Long<br>Connecting<br>Beam  | ····      | 2       |
| 5  | Short<br>Connecting<br>Beam |           | 2       |
| 6  | Mid<br>Connecting<br>Beam   |           | 2       |
| 7  | Beam                        |           | 3       |
| 8  | Five-piece<br>Slate         |           | 1set    |
| 9  | Felt                        | 3750*2000 | 1 piece |
| 10 | Head Rail                   |           | 2       |