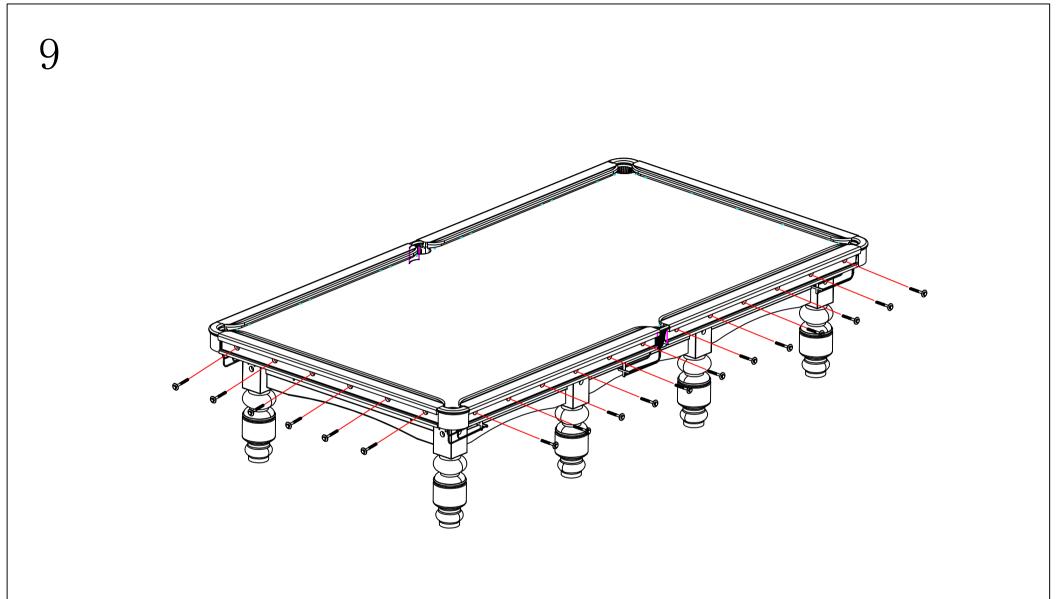

orner<br>Pocket Liner         |         | 4   |
| 14 | Side<br>Pocket Liner           |         | 2   |
| 15 | Leg Plate                      |         | 12  |
| 16 | Ball Rack                      |         | 6   |
| 17 | Ø12*250<br>Screw               |         | 24  |
| 18 | Ø6*12<br>Screw                 |         | 12  |
| 19 | Ø5*50<br>Self Tapping<br>Screw | Danaman | 42  |
| 20 | Steel Bracket                  |         | 6   |

| #  | DESCT<br>RIPTION               | DRAWING | QTY  |
|----|--------------------------------|---------|------|
| 21 | Ø5*15<br>Self Tapping<br>Screw |         | 24   |
| 22 | Side Rail<br>Cover             |         | 4    |
| 23 | Head Rail<br>Cover             |         | 2    |
| 24 | Felt Pressing<br>Plate         |         | 1set |



















\*36

After placing all rails and pocket liners well, screw them firmly.