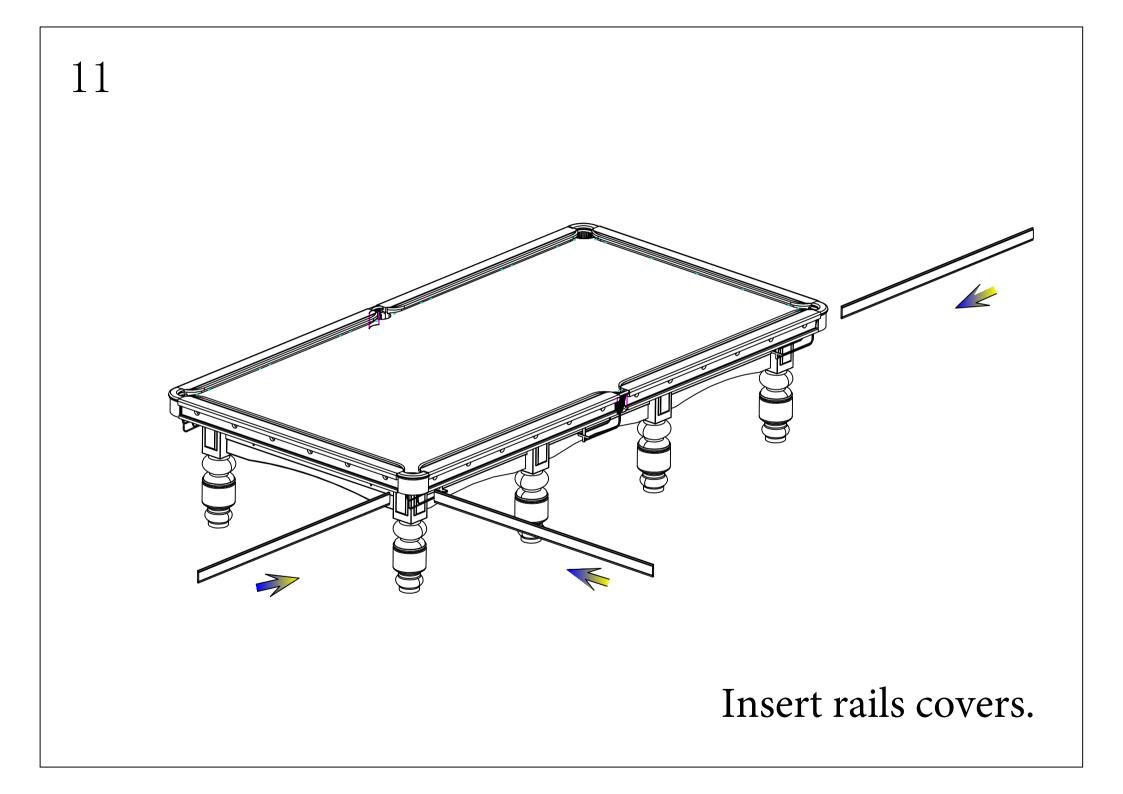

| #  | DESCT<br>RIPTION               | DRAWING | QTY  |
|----|--------------------------------|---------|------|
| 21 | Ø5*15<br>Self Tapping<br>Screw |         | 24   |
| 22 | Side Rail<br>Cover             |         | 4    |
| 23 | Head Rail<br>Cover             |         | 2    |
| 24 | Felt Pressing<br>Plate         |         | 1set |