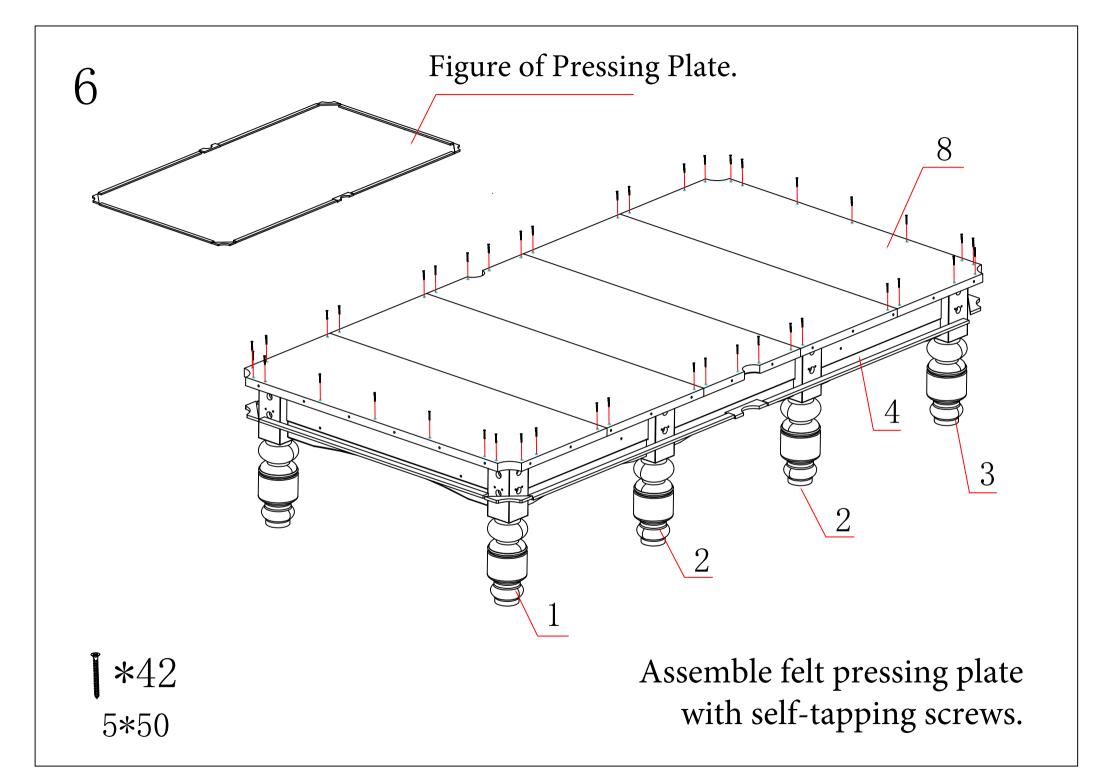

| #  | DESCT<br>RIPTION               | DRAWING | QTY  |
|----|--------------------------------|---------|------|
| 21 | Ø5*15<br>Self Tapping<br>Screw |         | 24   |
| 22 | Side Rail<br>Cover             |         | 4    |
| 23 | Head Rail<br>Cover             |         | 2    |
| 24 | Felt Pressing<br>Plate         |         | 1set |