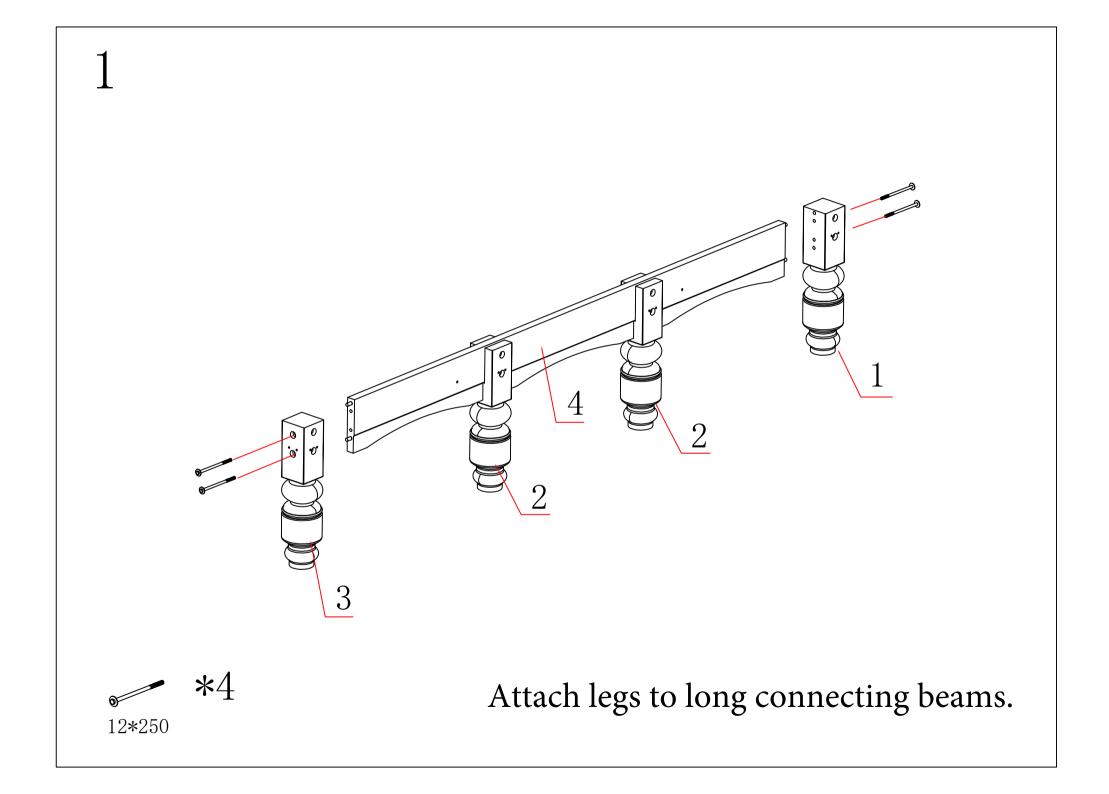

| #  | DESCT<br>RIPTION            | DRAWING   | QTY     |
|----|-----------------------------|-----------|---------|
| 1  | Leg 1                       |           | 2       |
| 2  | Leg 2                       |           | 4       |
| 3  | Leg 3                       |           | 2       |
| 4  | Long<br>Connecting<br>Beam  | ····      | 2       |
| 5  | Short<br>Connecting<br>Beam |           | 2       |
| 6  | Mid<br>Connecting<br>Beam   |           | 2       |
| 7  | Beam                        |           | 3       |
| 8  | Five-piece<br>Slate         |           | 1set    |
| 9  | Felt                        | 3750*2000 | 1 piece |
| 10 | Head Rail                   |           | 2       |