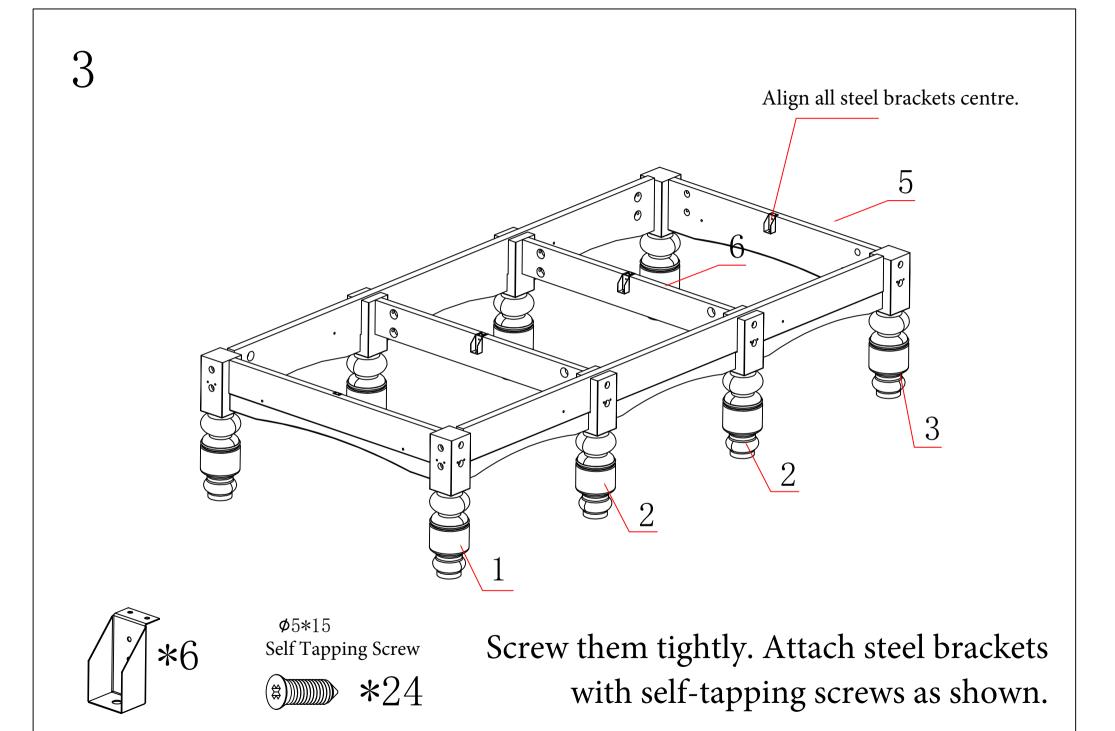

| #  | DESCT<br>RIPTION               | DRAWING | QTY |
|----|--------------------------------|---------|-----|
| 11 | Side Rail 1                    |         | 2   |
| 12 | Side Rail 2                    |         | 2   |
| 13 | Corner<br>Pocket Liner         |         | 4   |
| 14 | Side<br>Pocket Liner           |         | 2   |
| 15 | Leg Plate                      |         | 12  |
| 16 | Ball Rack                      |         | 6   |
| 17 | Ø12*250<br>Screw               |         | 24  |
| 18 | Ø6*12<br>Screw                 |         | 12  |
| 19 | Ø5*50<br>Self Tapping<br>Screw | Danaman | 42  |
| 20 | Steel Bracket                  |         | 6   |

\*36

After placing all rails and pocket liners well, screw them firmly.