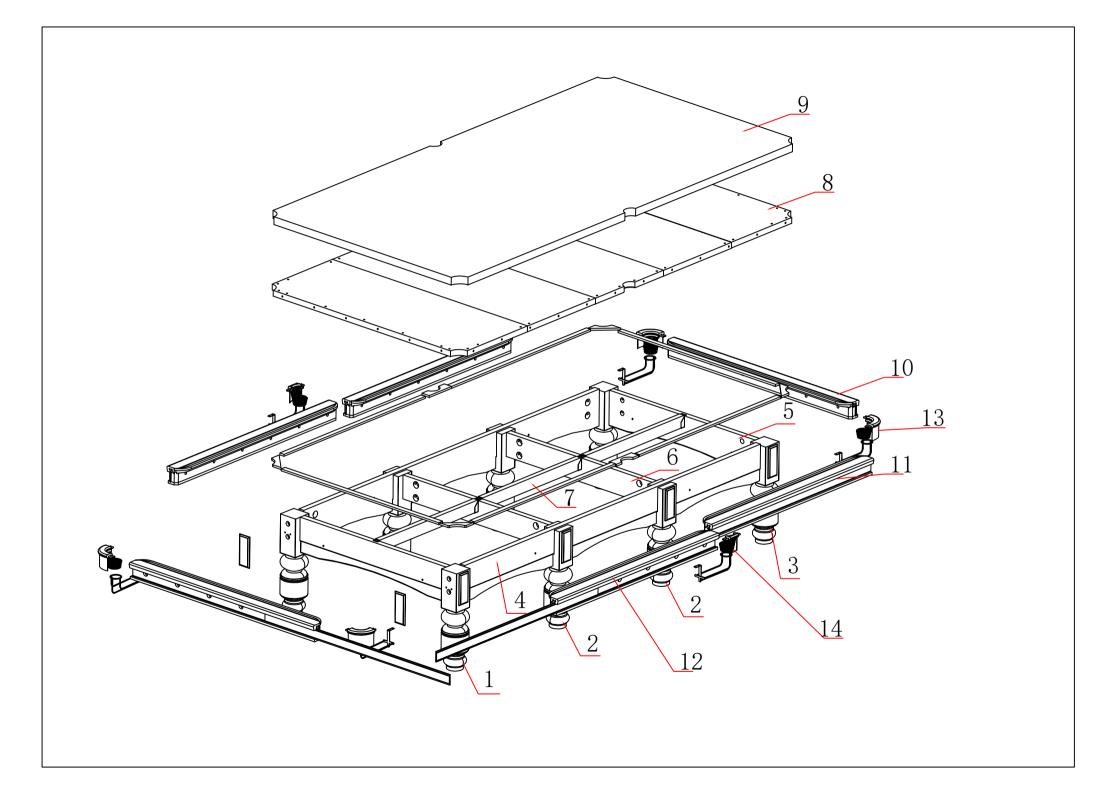

| #  | DESCT<br>RIPTION            | DRAWING   | QTY     |
|----|-----------------------------|-----------|---------|
| 1  | Leg 1                       |           | 2       |
| 2  | Leg 2                       |           | 4       |
| 3  | Leg 3                       |           | 2       |
| 4  | Long<br>Connecting<br>Beam  | ····      | 2       |
| 5  | Short<br>Connecting<br>Beam |           | 2       |
| 6  | Mid<br>Connecting<br>Beam   |           | 2       |
| 7  | Beam                        |           | 3       |
| 8  | Five-piece<br>Slate         |           | 1set    |
| 9  | Felt                        | 3750*2000 | 1 piece |
| 10 | Head Rail                   |           | 2       |