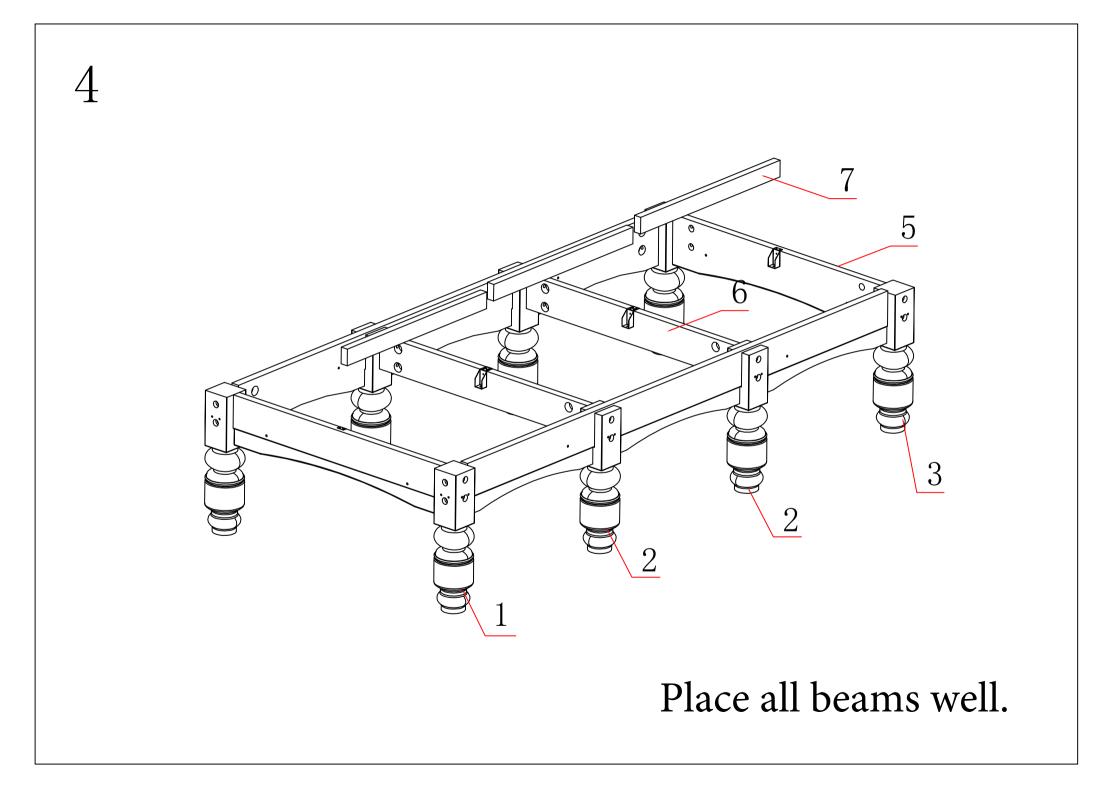

| #  | DESCT<br>RIPTION            | DRAWING   | QTY     |
|----|-----------------------------|-----------|---------|
| 1  | Leg 1                       |           | 2       |
| 2  | Leg 2                       |           | 4       |
| 3  | Leg 3                       |           | 2       |
| 4  | Long<br>Connecting<br>Beam  | ····      | 2       |
| 5  | Short<br>Connecting<br>Beam |           | 2       |
| 6  | Mid<br>Connecting<br>Beam   |           | 2       |
| 7  | Beam                        |           | 3       |
| 8  | Five-piece<br>Slate         |           | 1set    |
| 9  | Felt                        | 3750*2000 | 1 piece |
| 10 | Head Rail                   |           | 2       |