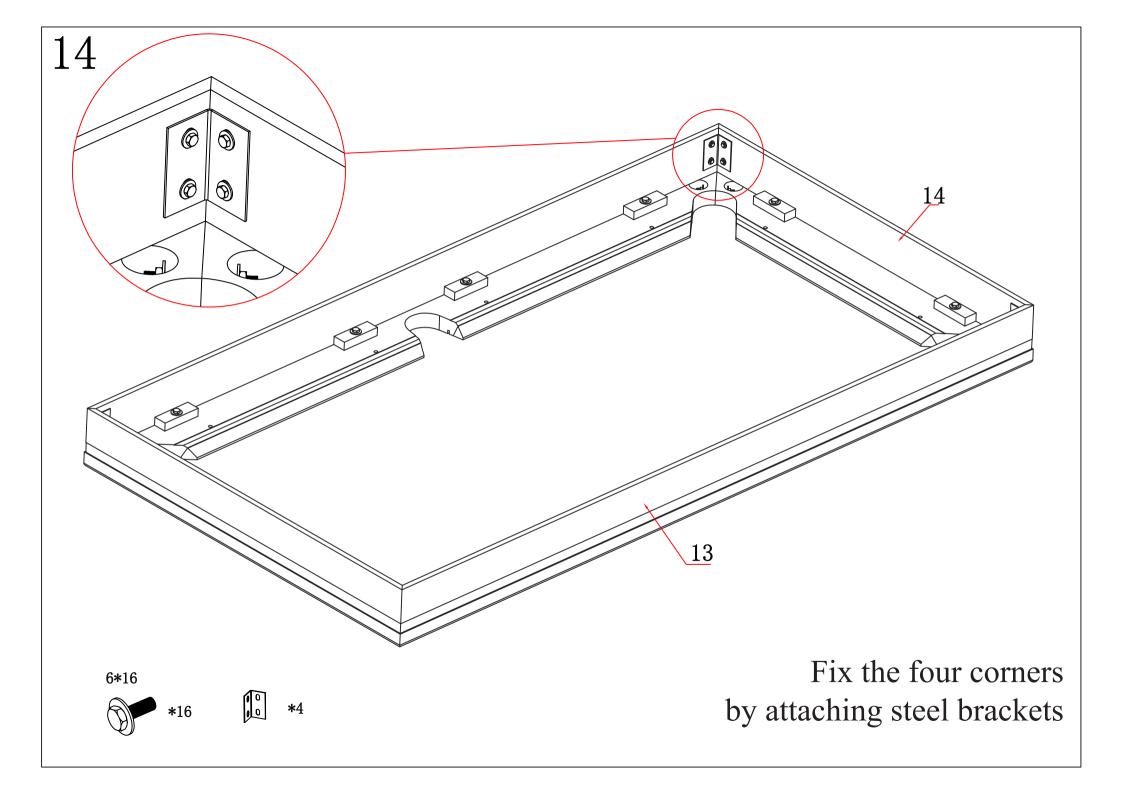

10\*45

Align the four corners well, then screw the hanging boards.

Congratulations! All done!