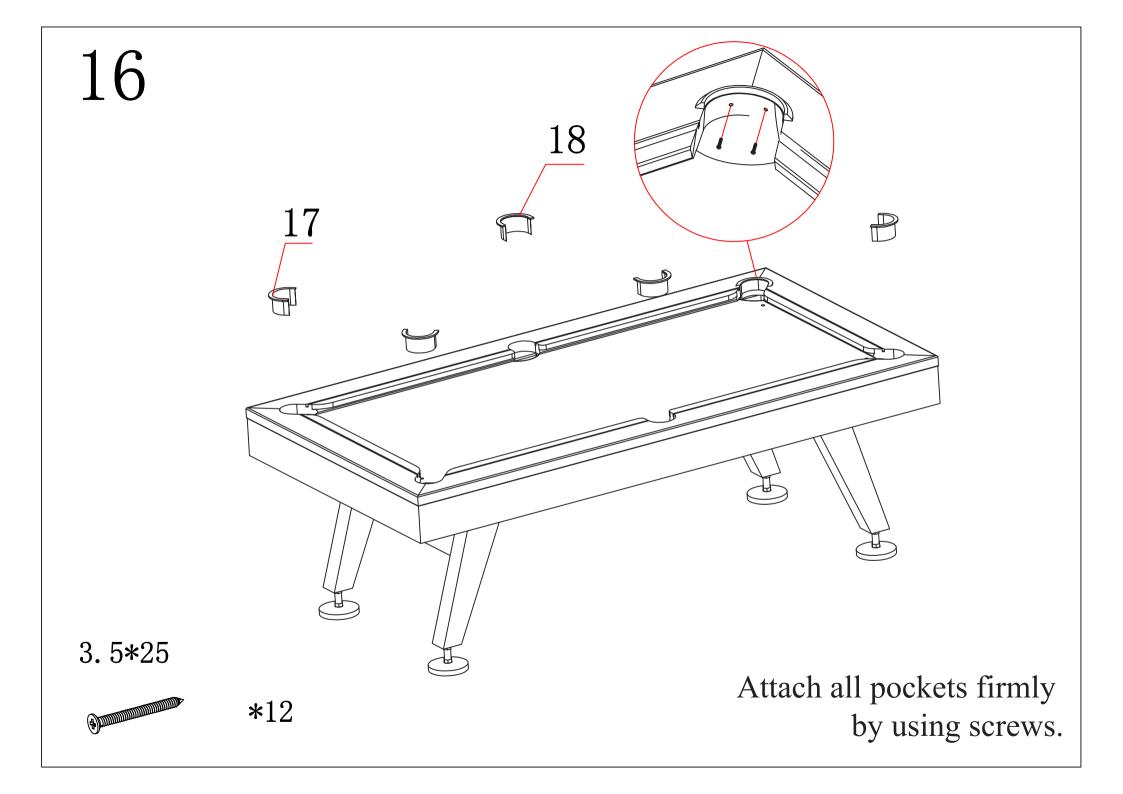

26 | Steel Bracket                           |         | 4       |
| 27 | 10*130<br>Hex Screw                     |         | 8 sets  |
| 28 |                                         |         |         |
| 29 |                                         |         |         |
| 30 |                                         |         |         |



Screw leg leveller to table leg.



10\*45



**\***4

Connect left and right leg.













9



10\*35



**\***24

Attach all ball boxes as shown.



Attach side boards. (To avoid any damage, please layout some EPE foam or cardboard under the boards)



10\*100 Double-head Screw



Please align them well and tighten them by screws.



Attach hanging boards as figure.





10\*45

Align the four corners well, then screw the hanging boards.









Congratulations! All done!