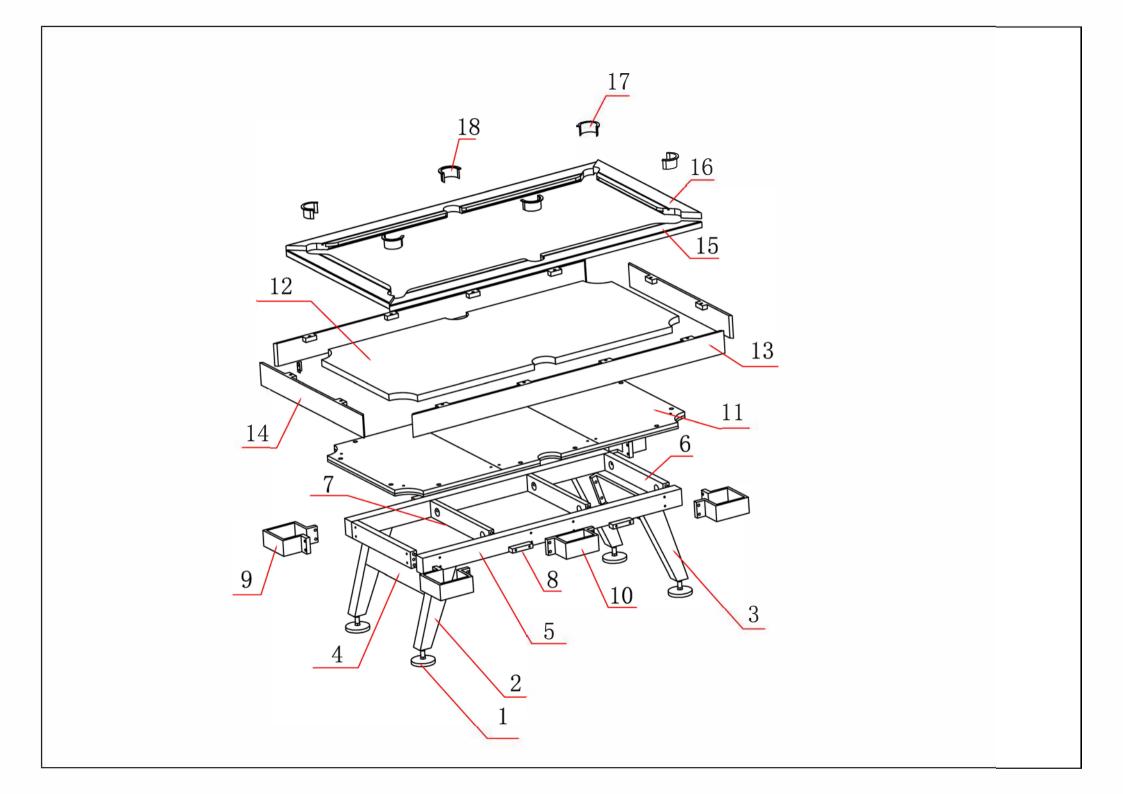

Screw leg leveller to table leg.

10\*45

**\***4

Connect left and right leg.

9

10\*35

**\***24

Attach all ball boxes as shown.