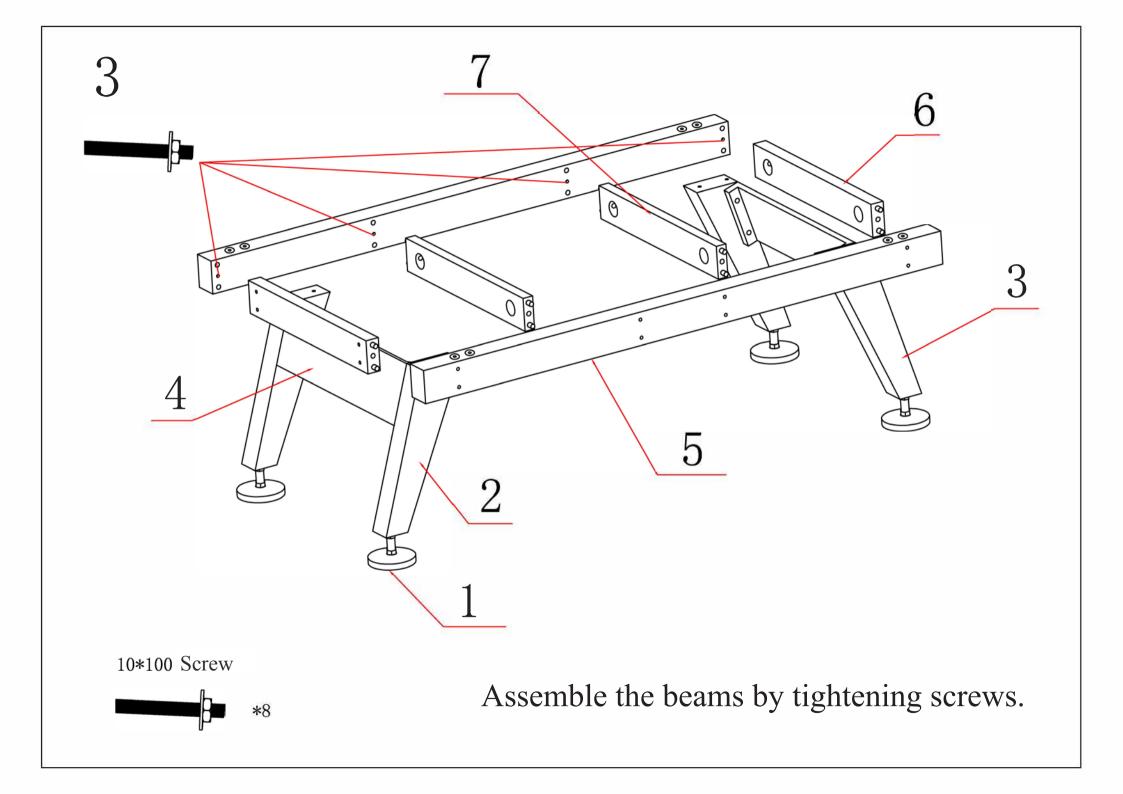

Screw leg leveller to table leg.

10\*45

**\***4

Connect left and right leg.

9

10\*35

**\***24

Attach all ball boxes as shown.