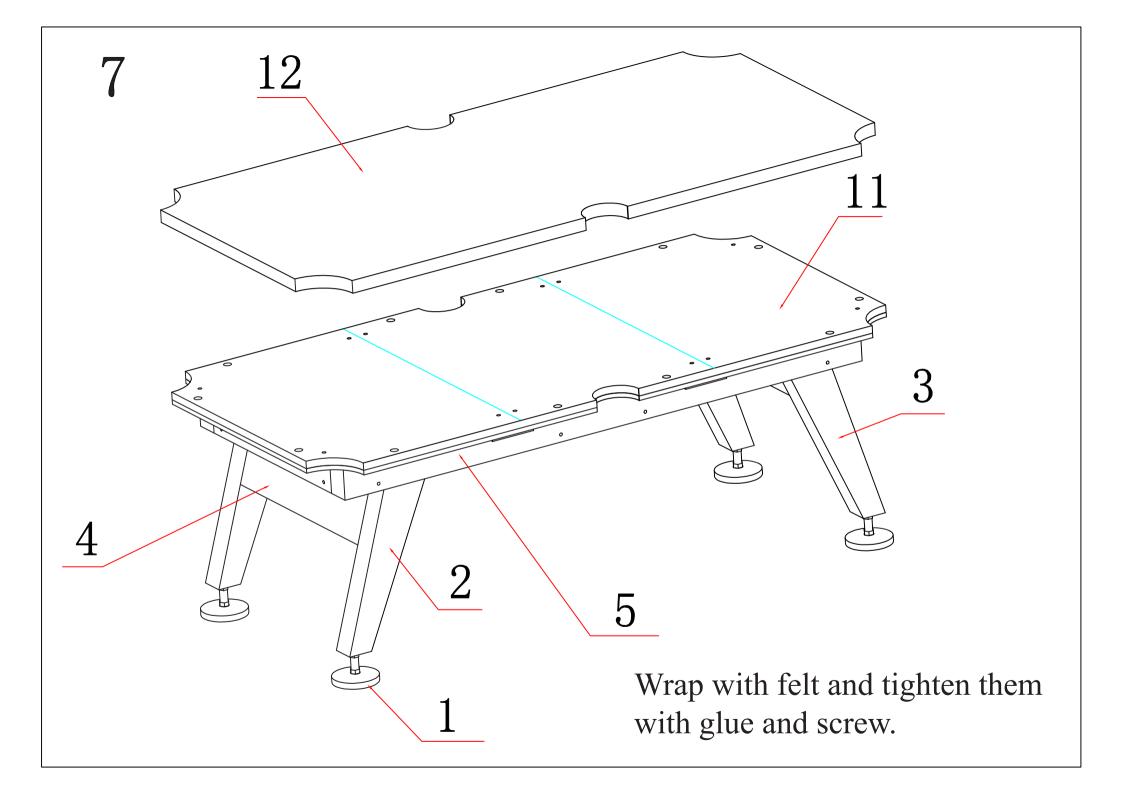

10\*45

Align the four corners well, then screw the hanging boards.

Congratulations! All done!