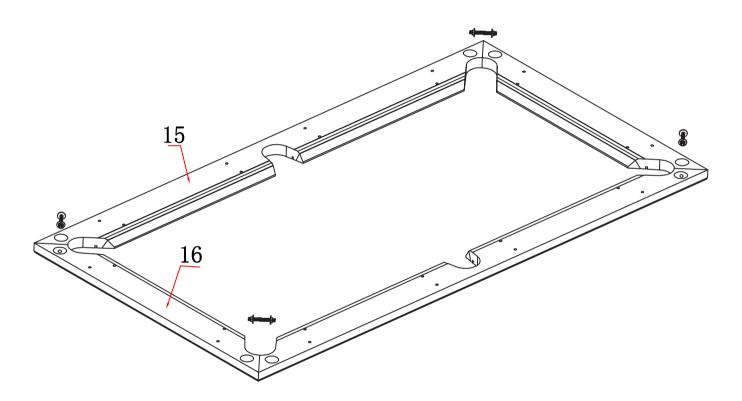

Attach side boards. (To avoid any damage, please layout some EPE foam or cardboard under the boards)

10\*100 Double-head Screw

Please align them well and tighten them by screws.

Attach hanging boards as figure.