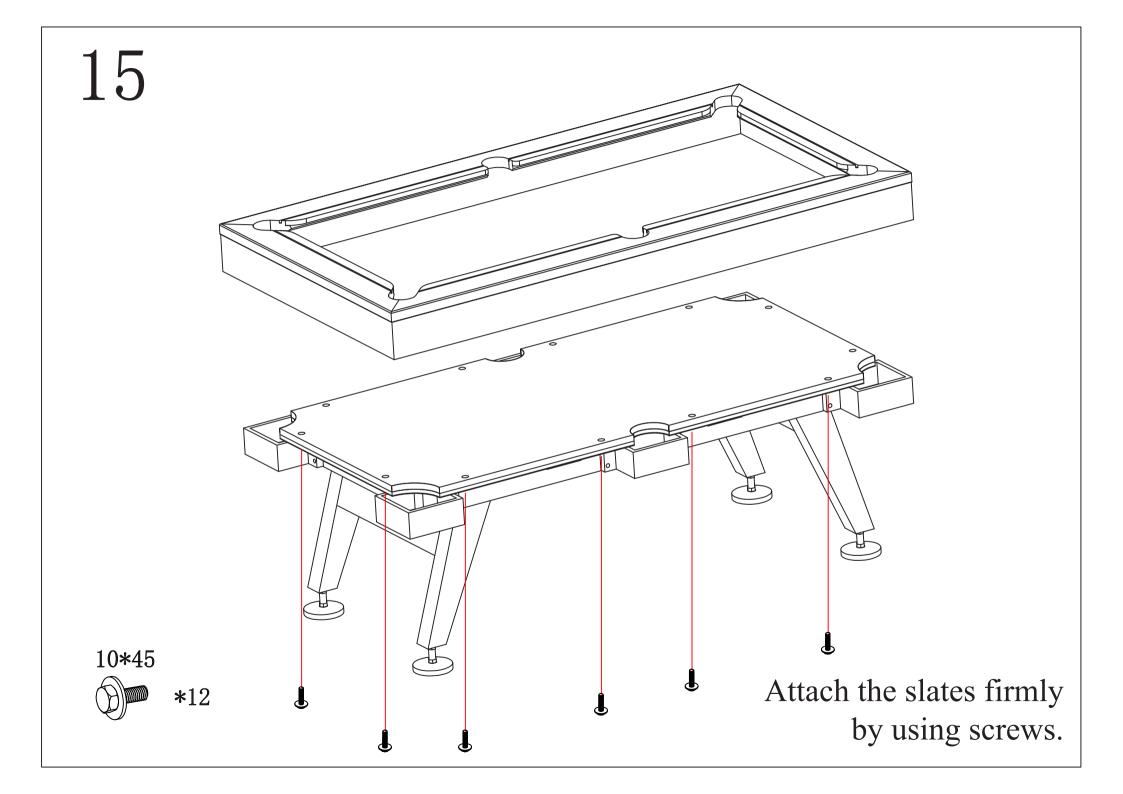

Attach side boards. (To avoid any damage, please layout some EPE foam or cardboard under the boards)

10\*100 Double-head Screw

Please align them well and tighten them by screws.

Attach hanging boards as figure.