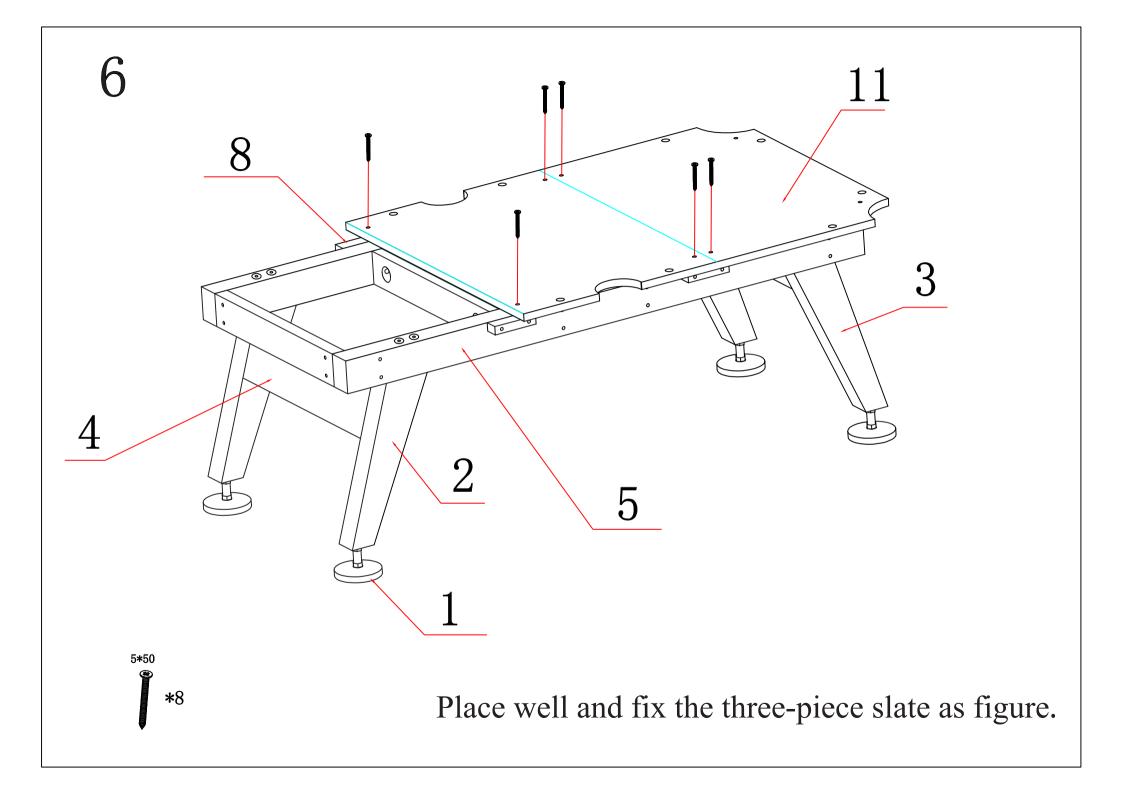

Attach side boards. (To avoid any damage, please layout some EPE foam or cardboard under the boards)

10\*100 Double-head Screw

Please align them well and tighten them by screws.

Attach hanging boards as figure.