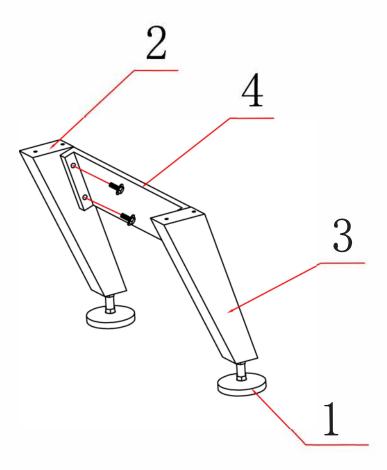

Screw leg leveller to table leg.

10\*45

**\***4

Connect left and right leg.

9

10\*35

**\***24

Attach all ball boxes as shown.