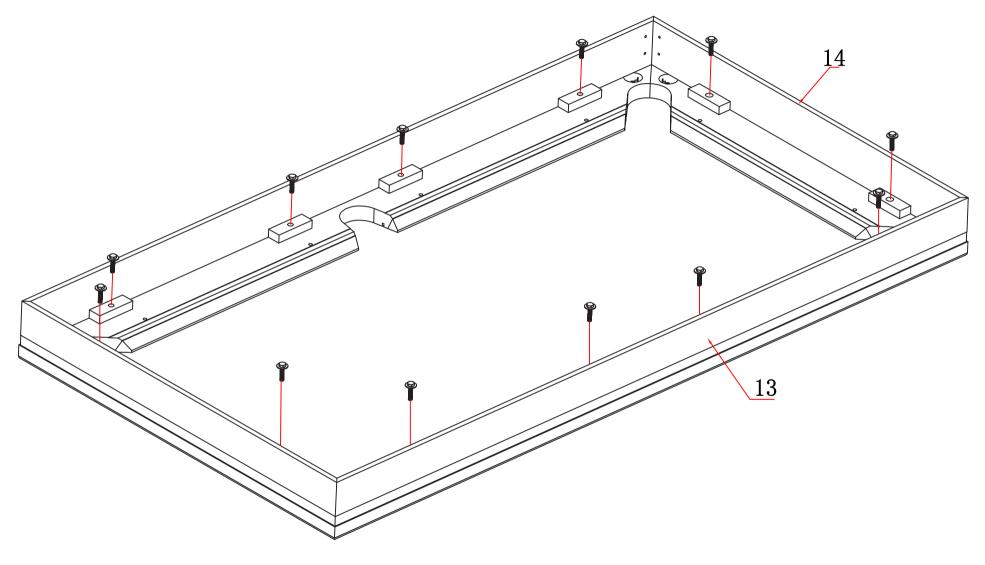

Attach side boards. (To avoid any damage, please layout some EPE foam or cardboard under the boards)

10\*100 Double-head Screw

Please align them well and tighten them by screws.

Attach hanging boards as figure.

10\*45

Align the four corners well, then screw the hanging boards.

Congratulations! All done!