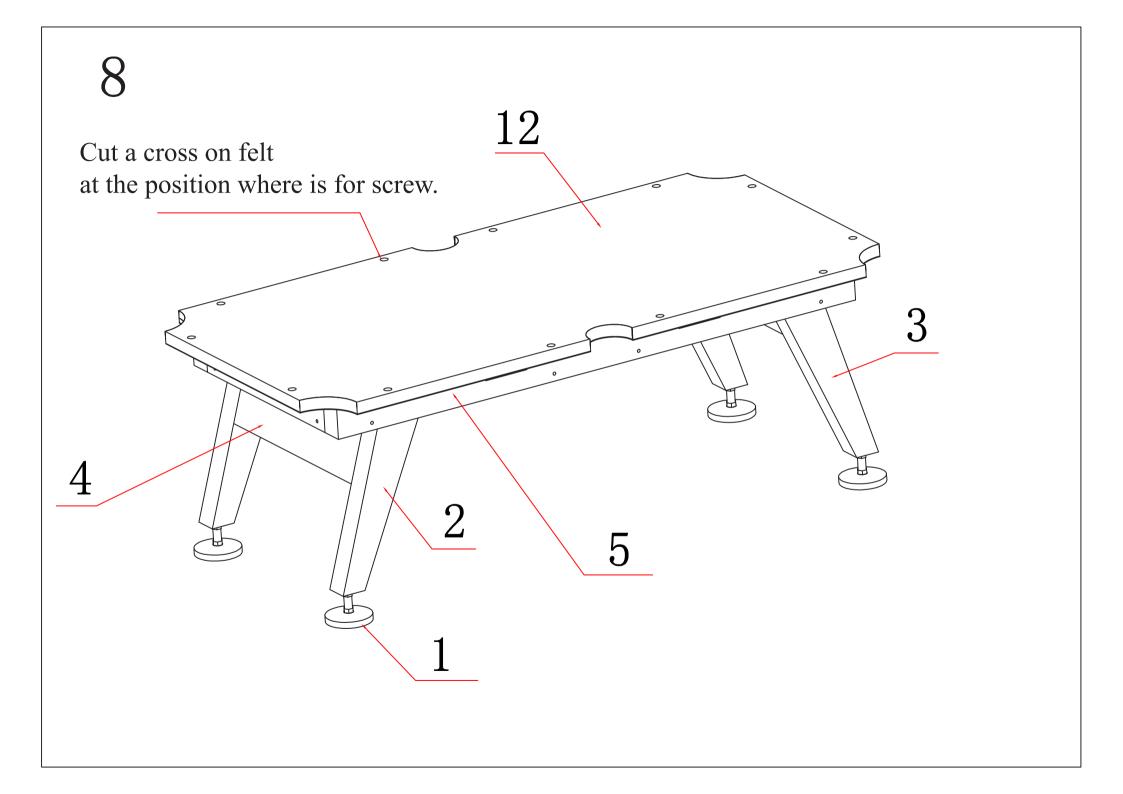

10\*45

Align the four corners well, then screw the hanging boards.

Congratulations! All done!