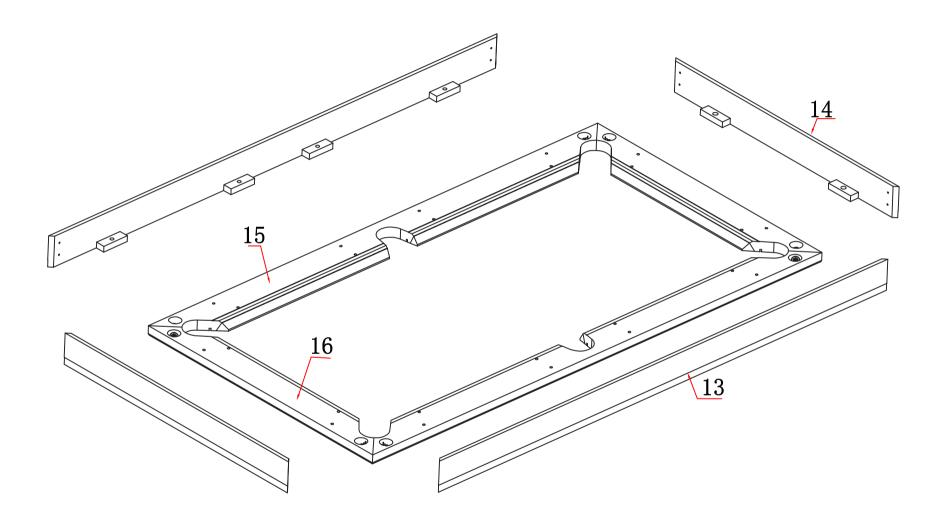

Attach side boards. (To avoid any damage, please layout some EPE foam or cardboard under the boards)

10\*100 Double-head Screw

Please align them well and tighten them by screws.

Attach hanging boards as figure.