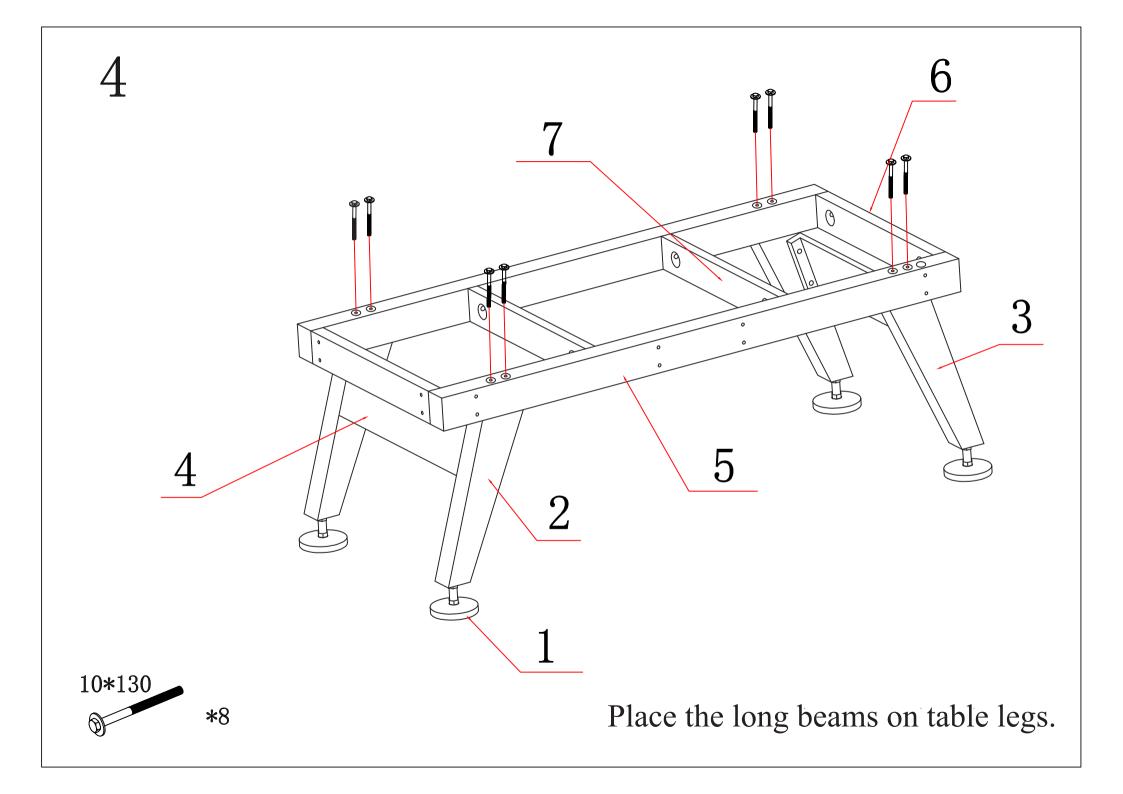

Screw leg leveller to table leg.

10\*45

**\***4

Connect left and right leg.

9

10\*35

**\***24

Attach all ball boxes as shown.