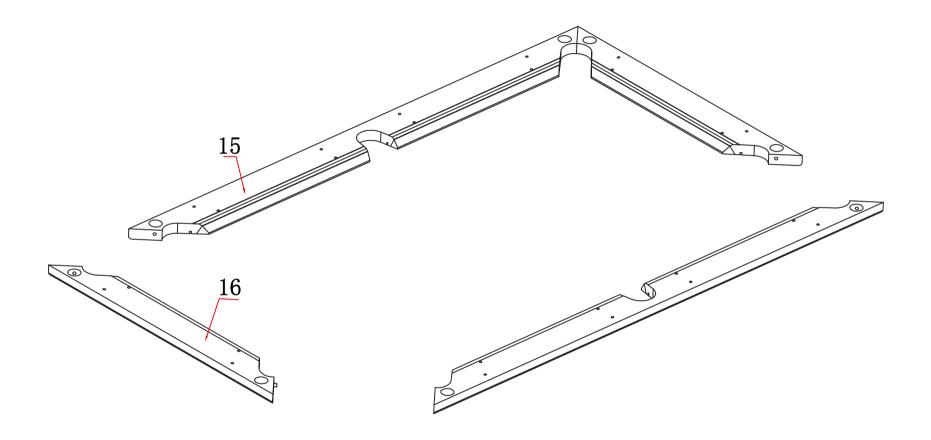

Attach side boards. (To avoid any damage, please layout some EPE foam or cardboard under the boards)

10\*100 Double-head Screw

Please align them well and tighten them by screws.

Attach hanging boards as figure.