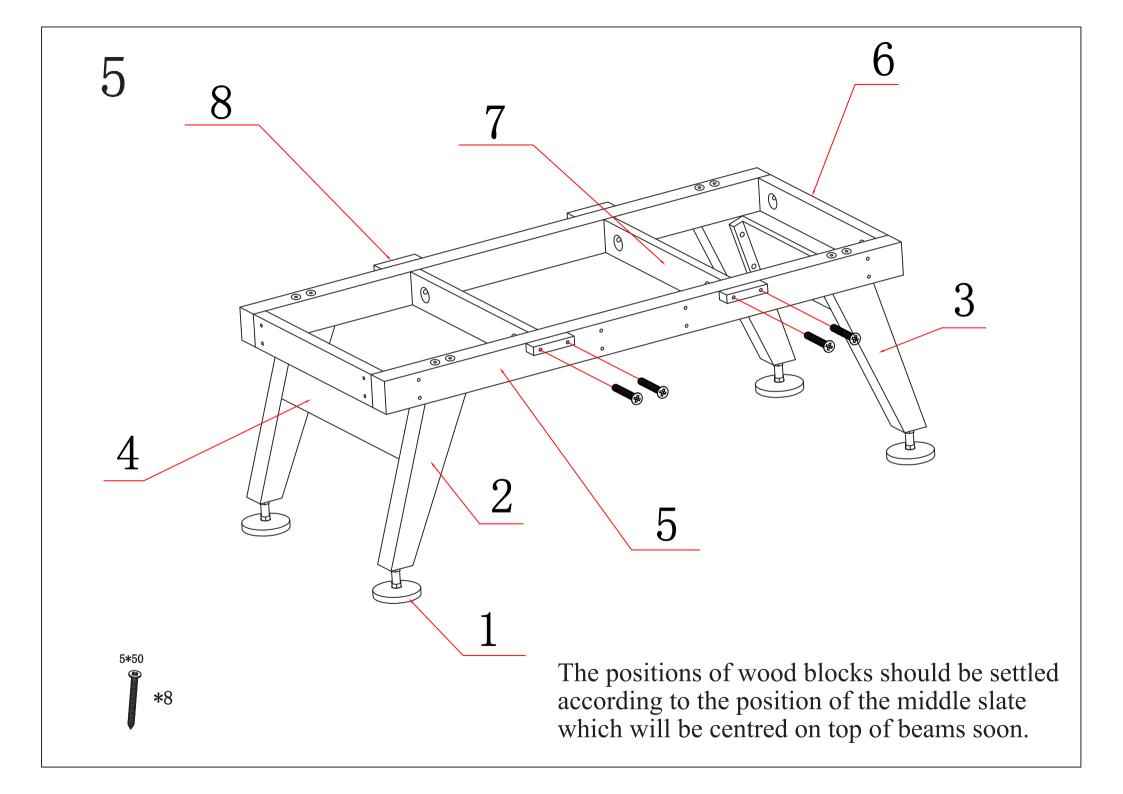

Screw leg leveller to table leg.

10\*45

**\***4

Connect left and right leg.

9

10\*35

**\***24

Attach all ball boxes as shown.