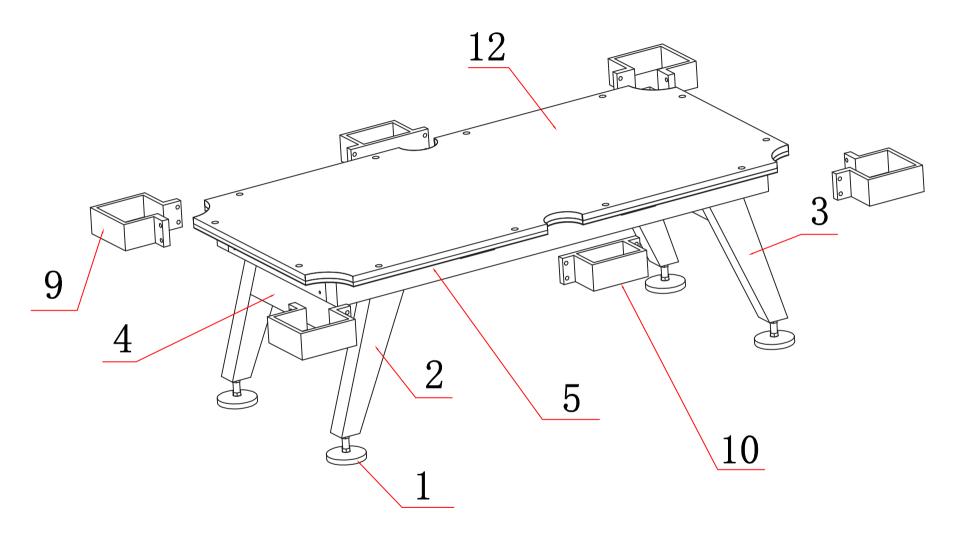

Screw leg leveller to table leg.

10\*45

**\***4

Connect left and right leg.

9

10\*35

**\***24

Attach all ball boxes as shown.