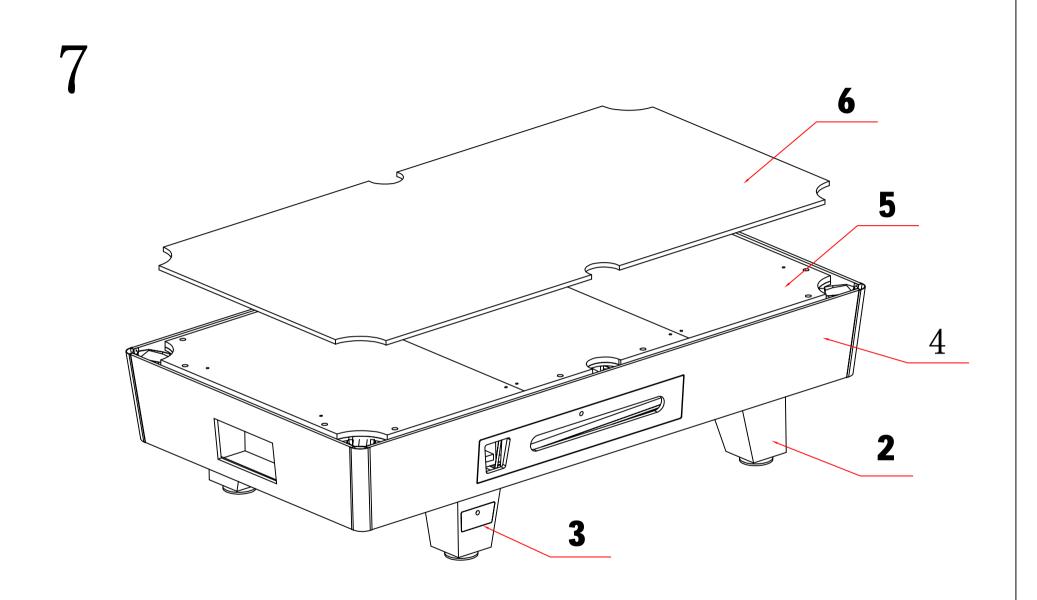

3.5\*50

**\***12

secure the slates with 3.5\*50 self-tapping screws

Secure the pool table cloth to the slate with stapler or glue

ut the end rails, side rails and table corner on the main structure as shown