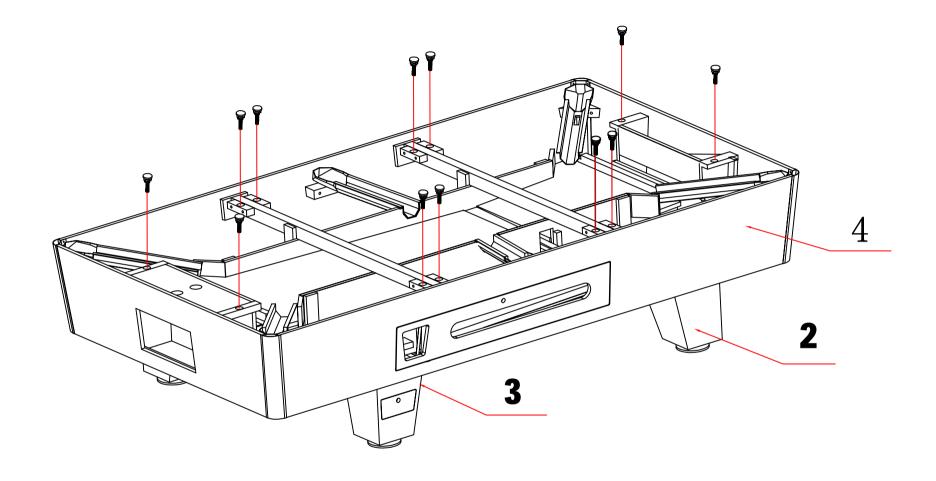

3.5\*25

Attach the foot glides to the table feet

Place the table legs on the floor as shown

10\*35

**\***12

Attach the main structure to the 4 table feet

Attach the levellers to the main structure as shown

centre and level the slates on the main structure