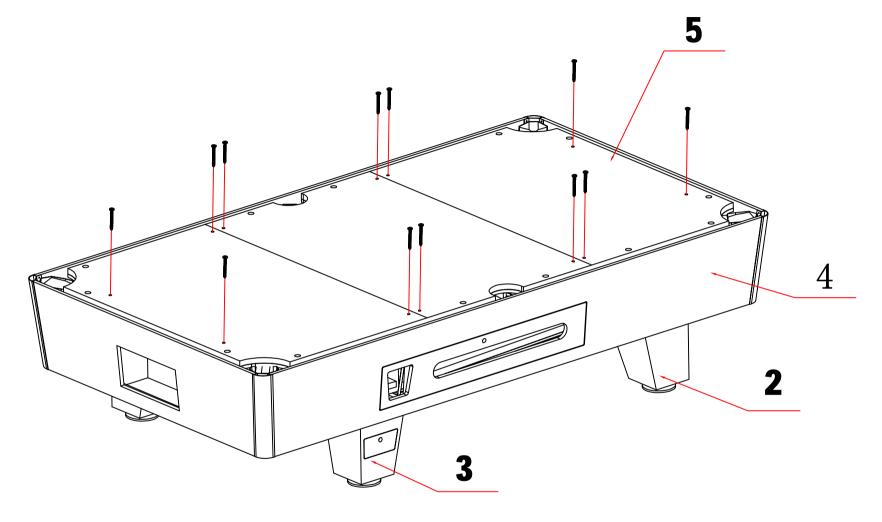

3.5\*25

Attach the foot glides to the table feet

Place the table legs on the floor as shown

10\*35

**\***12

Attach the main structure to the 4 table feet

Attach the levellers to the main structure as shown

centre and level the slates on the main structure

3.5\*50

**\***12

secure the slates with 3.5\*50 self-tapping screws

Secure the pool table cloth to the slate with stapler or glue

ut the end rails, side rails and table corner on the main structure as shown