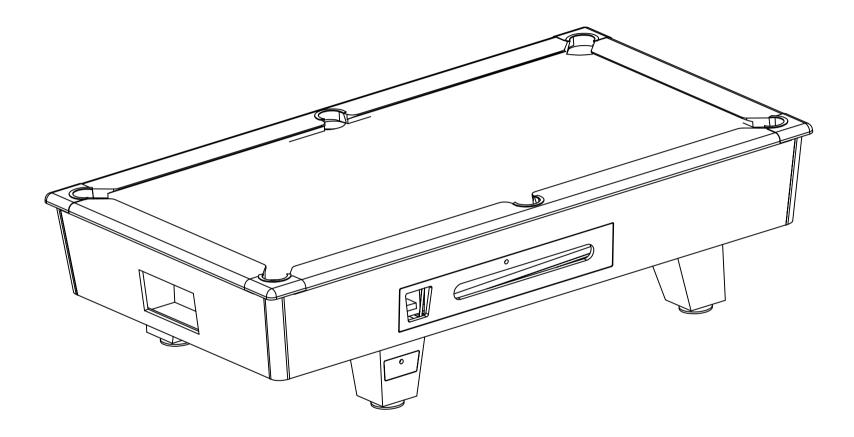

| 3.5*25<br>self-tapping<br>screw  |         | 12   |
|     |                                  |         |      |
|     |                                  |         |      |
|     |                                  |         |      |



3.5\*25



Attach the foot glides to the table feet



Place the table legs on the floor as shown



10\*35



**\***12

Attach the main structure to the 4 table feet





Attach the levellers to the main structure as shown



centre and level the slates on the main structure





3.5\*50



**\***12

secure the slates with 3.5\*50 self-tapping screws



Secure the pool table cloth to the slate with stapler or glue



ut the end rails, side rails and table corner on the main structure as shown



## 10



6\*16



Put the bag on the drop hole as shown

11



Done