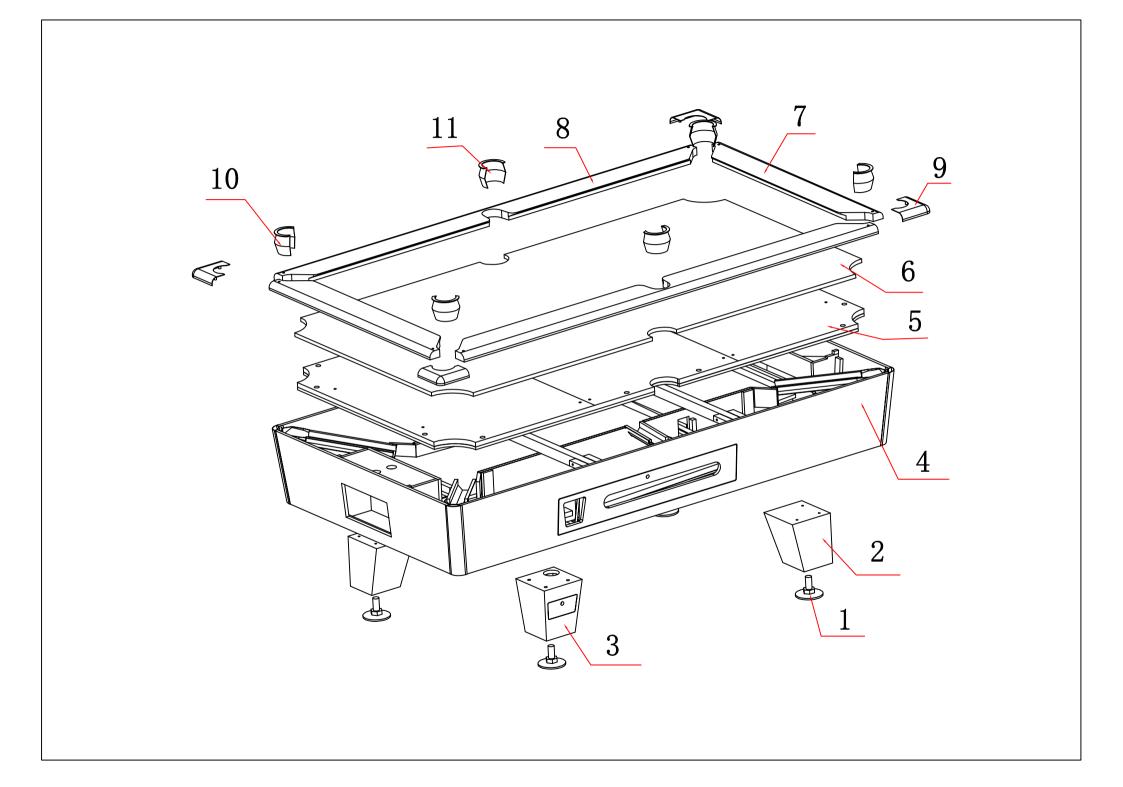

| No. | Item              | Drawing   | Qty. |
|-----|-------------------|-----------|------|
| 1   | Foot Glides       |           | 4    |
| 2   | Foot A            |           | 3    |
| 3   | Foot B            |           | 1    |
| 4   | Main<br>Structure |           | 1    |
| 5   | Slates            |           | 1    |
| 6   | Table Cloth       | 2420*1350 | 1    |
| 7   | End Rail          |           | 2    |
| 8   | Side Rail         |           | 2    |
| 9   | Table<br>Corner   |           | 4    |
| 10  | Side Pocket       |           | 4    |

| No. | Item                             | Drawing | Qty. |
|-----|----------------------------------|---------|------|
| 11  | Middle Pocket                    |         | 2    |
| 12  | 10*35<br>Hex bolt with<br>washer |         | 12   |
| 13  | 10*45<br>Hex bolt with<br>washer |         | 3 2  |
| 14  | 6*16<br>Hex bolt with<br>washer  |         | 16   |
| 15  | 3.5*50<br>self-tapping<br>screw  |         | 12   |
| 16  | leveller                         |         | 12   |
| 17  | 3.5*25<br>self-tapping<br>screw  |         | 12   |
|     |                                  |         |      |
|     |                                  |         |      |
|     |                                  |         |      |