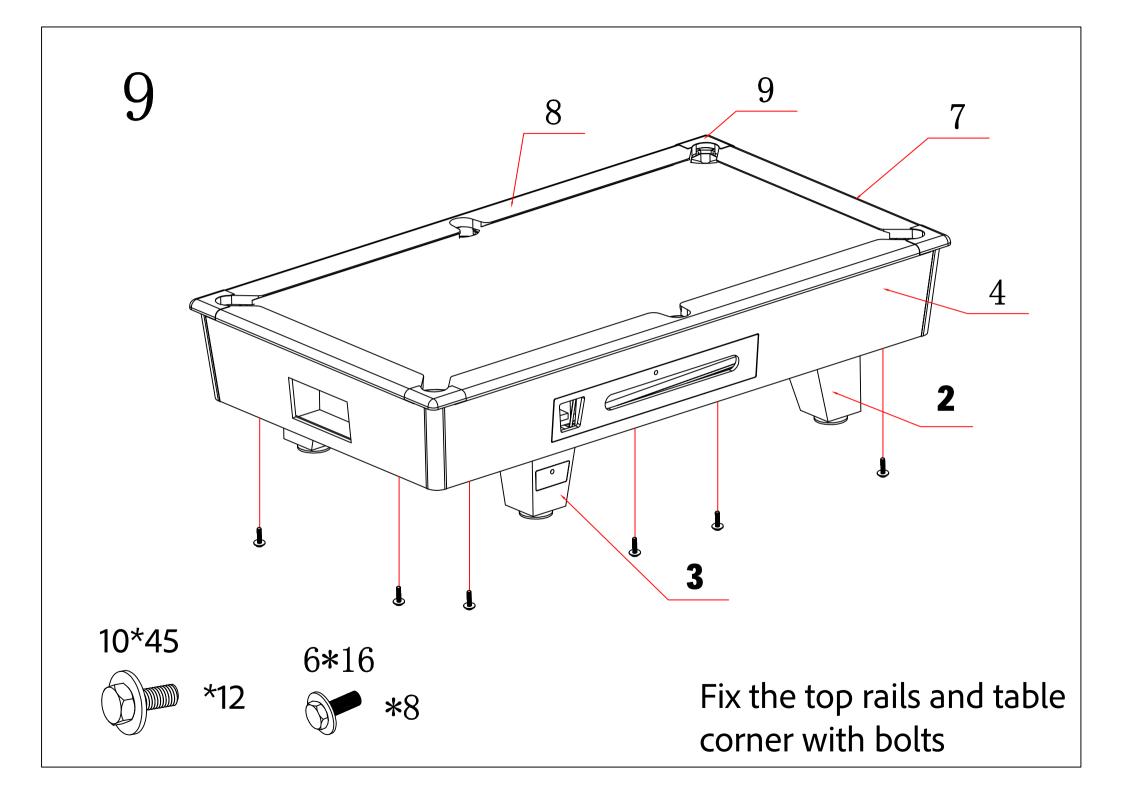

3.5\*50

**\***12

secure the slates with 3.5\*50 self-tapping screws

Secure the pool table cloth to the slate with stapler or glue

ut the end rails, side rails and table corner on the main structure as shown