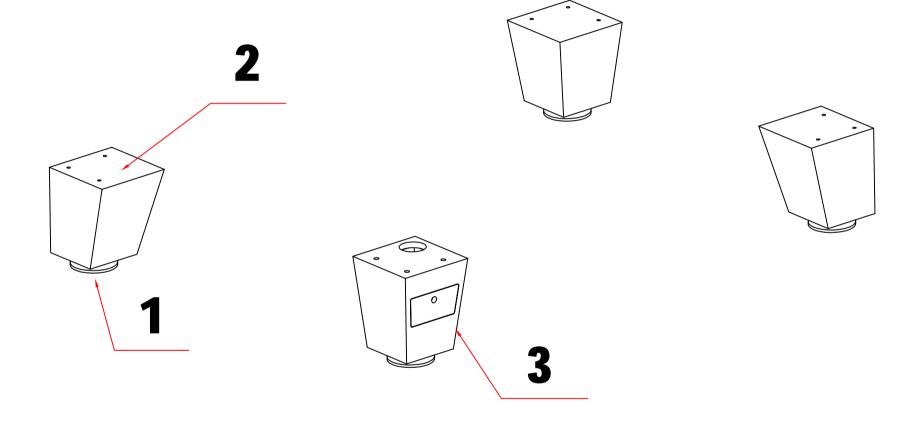

3.5\*25

Attach the foot glides to the table feet

Place the table legs on the floor as shown

10\*35

**\***12

Attach the main structure to the 4 table feet

Attach the levellers to the main structure as shown

centre and level the slates on the main structure