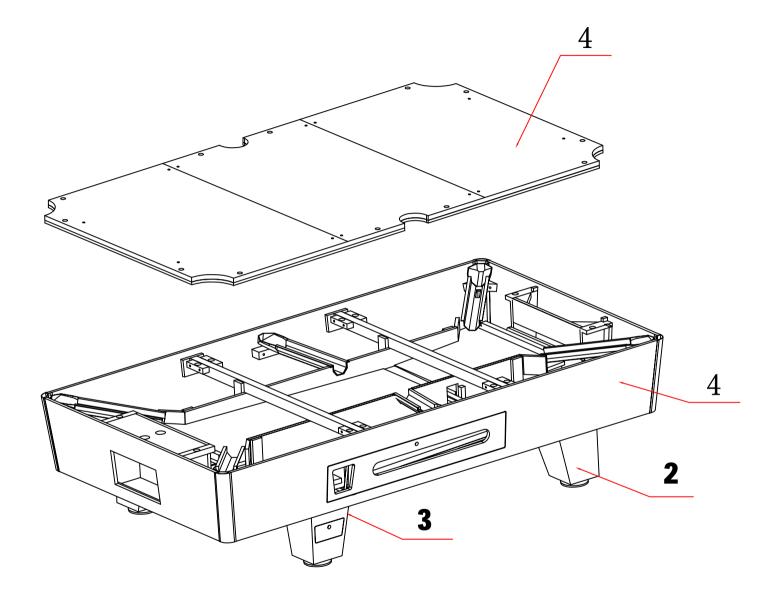

3.5\*25

Attach the foot glides to the table feet

Place the table legs on the floor as shown

10\*35

**\***12

Attach the main structure to the 4 table feet

Attach the levellers to the main structure as shown

centre and level the slates on the main structure