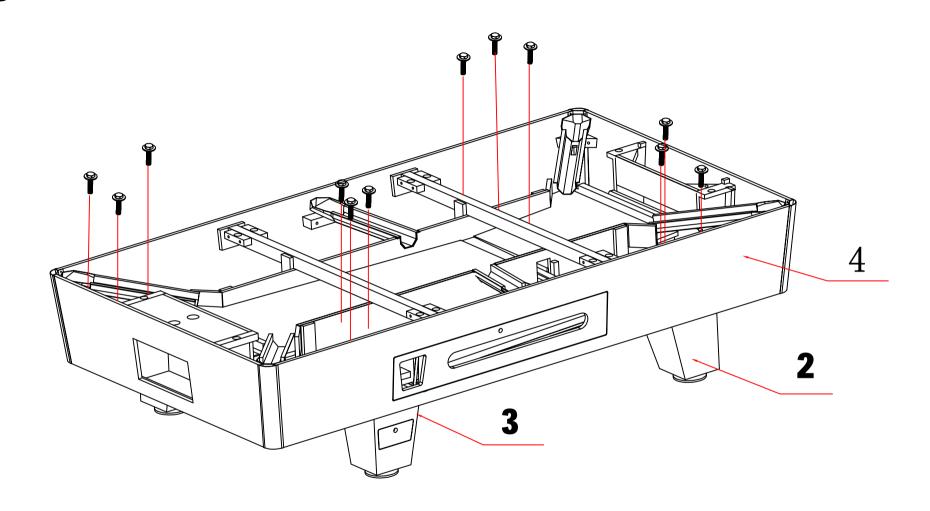

3.5\*25

Attach the foot glides to the table feet

Place the table legs on the floor as shown

10\*35

**\***12

Attach the main structure to the 4 table feet

Attach the levellers to the main structure as shown

centre and level the slates on the main structure