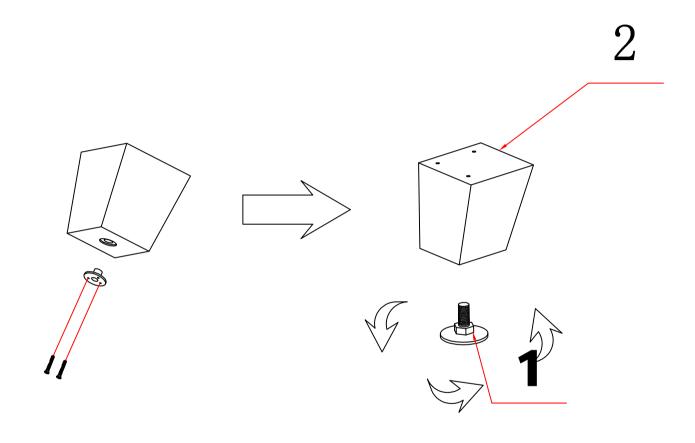

3.5\*25

Attach the foot glides to the table feet

Place the table legs on the floor as shown

10\*35

**\***12

Attach the main structure to the 4 table feet

Attach the levellers to the main structure as shown

centre and level the slates on the main structure