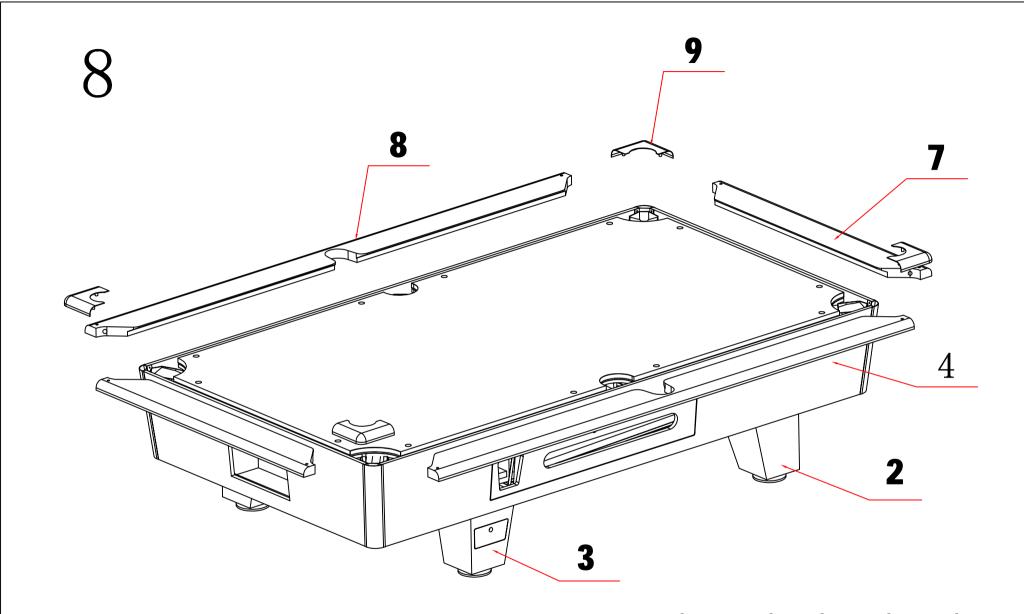

3.5\*50

**\***12

secure the slates with 3.5\*50 self-tapping screws

Secure the pool table cloth to the slate with stapler or glue

ut the end rails, side rails and table corner on the main structure as shown