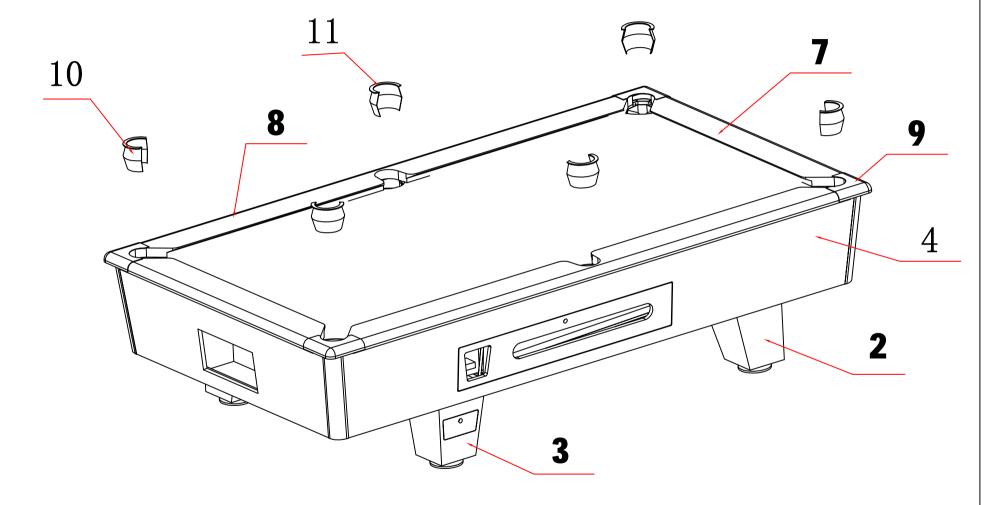

ller                         |         | 12   |
| 17  | 3.5*25<br>self-tapping<br>screw  |         | 12   |
|     |                                  |         |      |
|     |                                  |         |      |
|     |                                  |         |      |



3.5\*25



Attach the foot glides to the table feet



Place the table legs on the floor as shown



10\*35



**\***12

Attach the main structure to the 4 table feet





Attach the levellers to the main structure as shown



centre and level the slates on the main structure





3.5\*50



**\***12

secure the slates with 3.5\*50 self-tapping screws



Secure the pool table cloth to the slate with stapler or glue



ut the end rails, side rails and table corner on the main structure as shown



## 10



6\*16



Put the bag on the drop hole as shown

11



Done