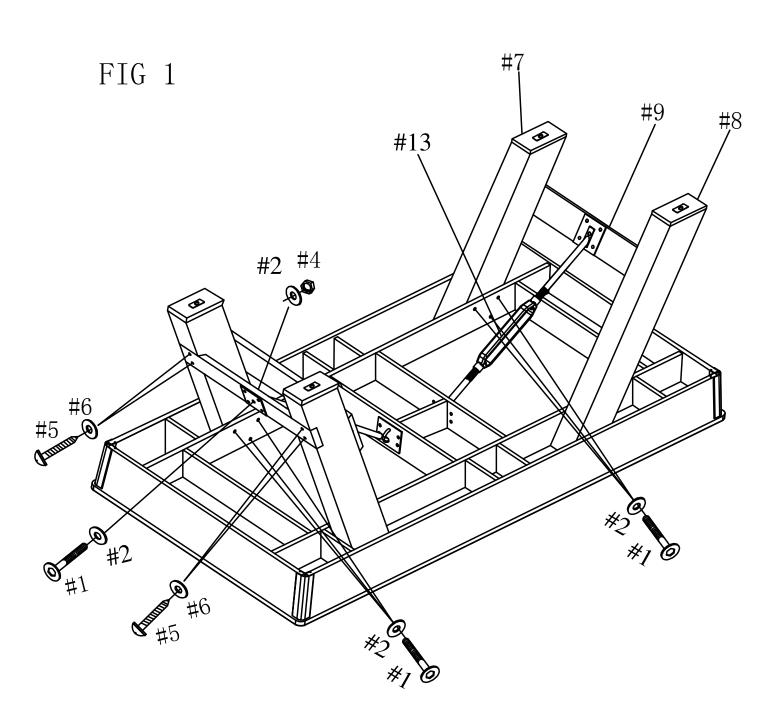

#### PARTS IDENTIFIER #2 #1 #3 #4 5/16" NUT 5/16" x 1-1/2"BOLT 5/16"WASHER LEG LEVELER 2PCS 14PCS 16PCS 4PCS #5 #6 #7 #8 T4\*32mm ROUND HEAD SCREW LEGS A LEGS B 1/4"WASHER 20PCS 2PCS 2PCS 20PCS #12 #9 #10 #11 LEG CROSS SUPPORT LEG PANEL ALLEN WRENCH HEX WRENCH 2PCS 1PC 2PCS 1PCS

### **ASSEMBLY INSTRUCTIONS**

# WARNING: TWO ADULTS NEEDED TO ASSEMBLE THE POOL TABLE