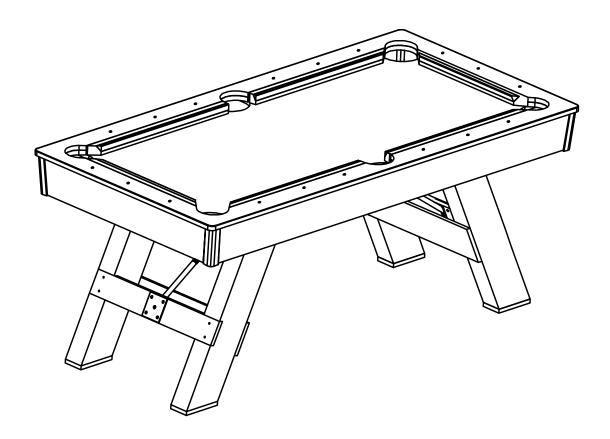

## 8FT BILLIARD TABLE

## ASSEMBLY INSTRUCTIONS

## **ATTENTION:**

Once assembled the billiard table, please do not move it. If you have to move it, please take care of it.