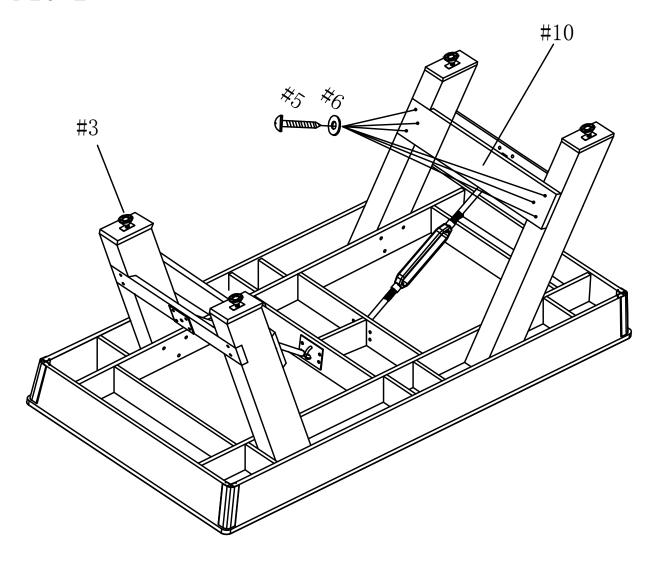

### **ASSEMBLY INSTRUCTIONS**

# WARNING: TWO ADULTS NEEDED TO ASSEMBLE THE POOL TABLE

FIG 2