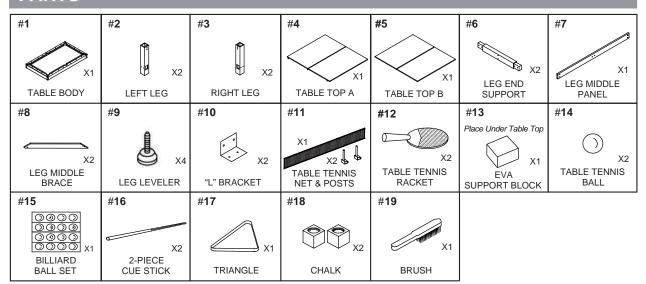

# 7' Antique PVC Laminate Table with TT ASSEMBLY INSTRUCTION



Using electric drill will be much

# IMPORTANT:

Please read through the instruction book before attempting assembly to familiarize youreslf with all parts and assembly steps

easier and efficient to assemble the table

# 7' Antique PVC Laminate Table with TT Parts List



#### **PARTS**



# HARDWARE PACK

HEX WRENCH

NUT









WARNING: To prevent injury, exercise caution when opening and closing bench lid. Do NOT let bench lid drop shut. Do NOT let children operate bench lid. Be cautious when moving bench on floor. EVA pads will allow bench to slide on hard flooring, but may cause tipping on carpeting. Lift bench ends to move.







# T&R Sports Online Instructions

Dear Customer,

Thank you for shopping with us.

We've tried our best to state all steps clearly, but please understand that we couldn't draw all the details completely due to the complexity of some steps. So we highly recommend you find and watch the video instruction on the home page of the following websites. If you still have problem with installation, please feel free to contact us.

Yours sincerely,