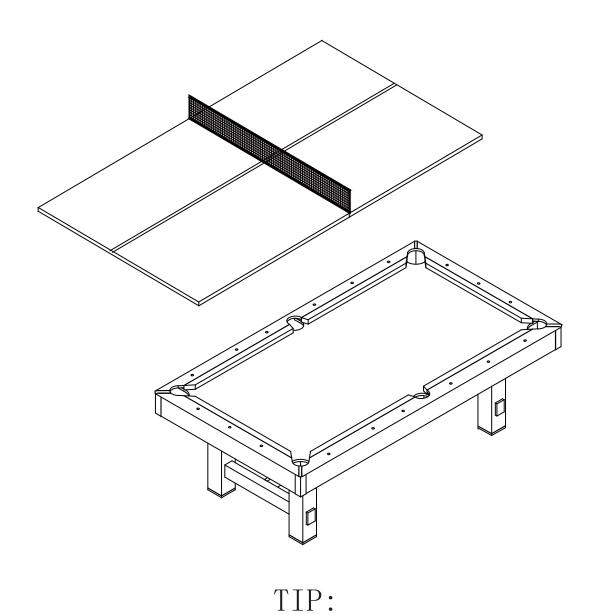

# 7' Antique PVC Laminate Table with TT ASSEMBLY INSTRUCTION



Using electric drill will be much

# IMPORTANT:

Please read through the instruction book before attempting assembly to familiarize youreslf with all parts and assembly steps

easier and efficient to assemble the table

# 7' Antique PVC Laminate Table with TT Parts List



#### **PARTS**



# HARDWARE PACK

HEX WRENCH

NUT









WARNING: To prevent injury, exercise caution when opening and closing bench lid. Do NOT let bench lid drop shut. Do NOT let children operate bench lid. Be cautious when moving bench on floor. EVA pads will allow bench to slide on hard flooring, but may cause tipping on carpeting. Lift bench ends to move.







# T&R Sports Online Instructions

Dear Customer,

Thank you for shopping with us.

We've tried our best to state all steps clearly, but please understa