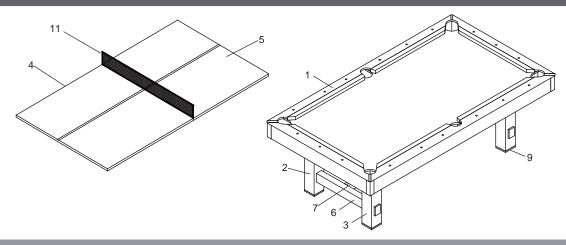

# 7' Antique PVC Laminate Table with TT ASSEMBLY INSTRUCTION



Using electric drill will be much

# IMPORTANT:

Please read through the instruction book before attempting assembly to familiarize youreslf with all parts and assembly steps

easier and efficient to assemble the table

# 7' Antique PVC Laminate Table with TT Parts List



#### **PARTS**



# HARDWARE PACK

HEX WRENCH

NUT









WARNING: To prevent injury, exercise caution when opening and closing bench lid. Do NOT let bench lid drop shut. Do NOT let children operate bench lid. Be cautious when moving bench on floor. EVA pads will allow bench to slide on hard flooring, but may cause tipping on carpeting. Lift bench ends to move.







# T&R Sports Online Instructions

Dear Customer,

Thank you for shopping with us.

We've tried our best to state all steps clearly, but please understand that we couldn't draw all the details completely due to the complexity of some steps. So we highly recommend you find and watch the video instruction on the home page of the following websites. If you still have problem with installation, please feel free to contact us.