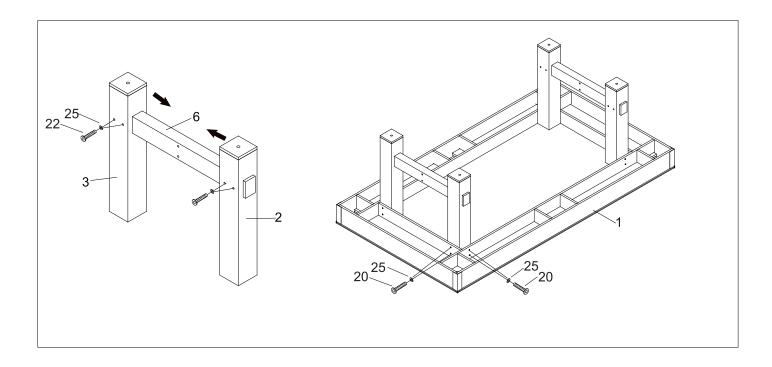

# 7' Antique PVC Laminate Table with TT ASSEMBLY INSTRUCTION

Using electric drill will be much

# IMPORTANT:

Please read through the instruction book before attempting assembly to familiarize youreslf with all parts and assembly steps

easier and efficient to assemble the table