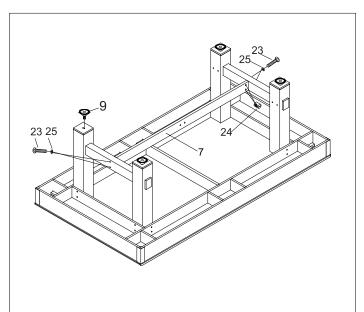

# 7' Antique PVC Laminate Table with TT ASSEMBLY INSTRUCTION

Using electric drill will be much

# IMPORTANT:

Please read through the instruction book before attempting assembly to familiarize youreslf with all parts and assembly steps

easier and efficient to assemble the table