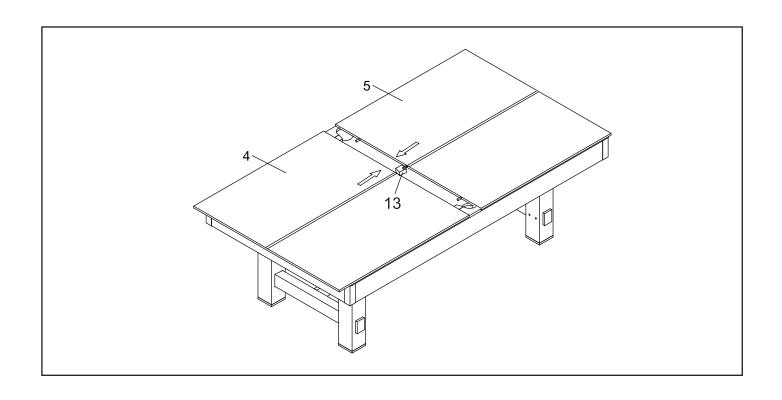

# 7' Antique PVC Laminate Table with TT ASSEMBLY INSTRUCTION

Using electric drill will be much

# IMPORTANT:

Please read through the instruction book before attempting assembly to familiarize youreslf with all parts and assembly steps

easier and efficient to assemble the table