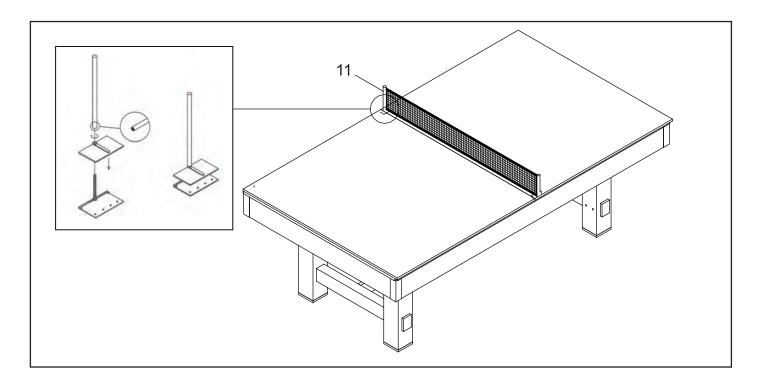

# 7' Antique PVC Laminate Table with TT ASSEMBLY INSTRUCTION



Using electric drill will be much

# IMPORTANT:

Please read through the instruction book before attempting assembly to familiarize youreslf with all parts and assembly steps

easier and efficient to assemble the table

# 7' Antique PVC Laminate Table with TT Parts List



#### **PARTS**



# HARDWARE PACK

HEX WRENCH

NUT









WARNING: To prevent injury, exercise caution when opening and closing bench lid. Do NOT let bench lid drop shut. Do NOT let children operate bench lid. Be cautious when moving bench on floor. EVA pads will allow bench to slide on hard flooring, but may cause tipping on carpeting. Lift bench ends to move.







# T&R Sports Online Instructions

Dear Customer,

Thank you for shopping with us.

We've tried our best to state all steps clearly, but please understand that we couldn't draw all the details completely due to the complexity of some steps. So we highly recommend you find and watch the video instruction on the home page of the following websites. If you still have problem with installation, please feel free to contact us.

Yours sincerely,

Customer Service Team T&R Sports







#### [SYDNEY]

1c/149 McCredie Road, Smithfield, NSW 2164 (02) 6188 8066 / 0430 165 265 [Mon.-Fri.]: 9:00-17:00 [Sat.-Sun.]: 10:00-16:00 [Public Holiday]: 10:00-16:00

#### [MELBOURNE]

1 Jacksons Road, Mulgrave, VIC 3170 (03) 4060 9020 / 0402 517 151 [Mon.-Fri.]: 9:00-17:00 [Sat.-Sun.]: 10:00-16:00 [Public Hol