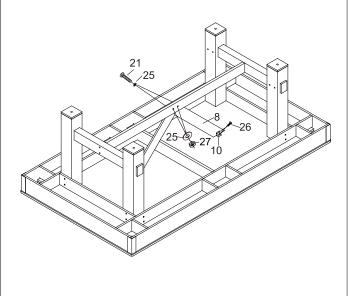

# 7' Antique PVC Laminate Table with TT ASSEMBLY INSTRUCTION

Using electric drill will be much

# IMPORTANT:

Please read through the instruction book before attempting assembly to familiarize youreslf with all parts and assembly steps

easier and efficient to assemble the table