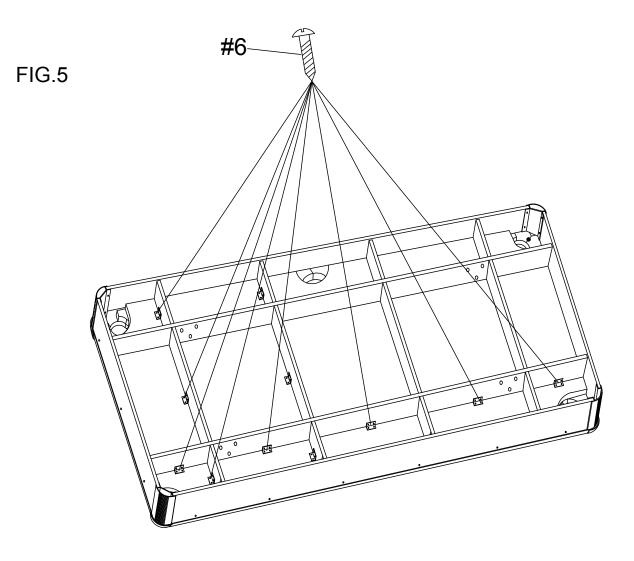

### P7 ASSEMBLY INSTRUCTIONS WARNING: TWO ADULTS NEEDED ASSEMBLE POOL TABLE

FIG.6