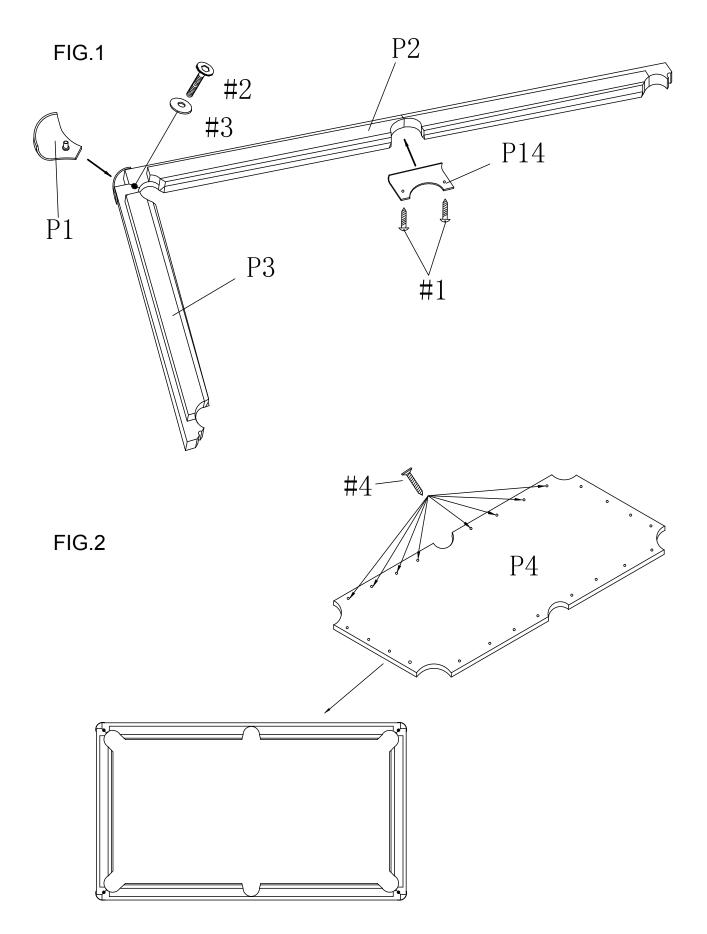

# **7FT POOL TABLE** ASSEMBLY INSTRUCTIONS



### **ATTENTION:**

Assembly have finished, please do not move it. If you have to move ,pleasa black it up first.

#### **IMPORTANT:**

Please read through the instruction book before attempting assembly to familiarize youreslf with all part and assembly steps





# P3 ASSEMBLY INSTRUCTIONS WARNING: TWO ADULTS NEEDED ASSEMBLE POOL TABLE



### P4 WARNING: TWO ADULTS NEEDED ASSEMBLE POOL TABLE

FIG.3



### P5 ASSEMBLY INSTRUCTIONS WARNING: TWO ADULTS NEEDED ASSEMBLE POOL TABLE



#### ASSEMBLY INSTRUCTIONS P6 WARNING: TWO ADULTS NEEDED ASSEMBLE POOL TABLE



### P7 ASSEMBLY INSTRUCTIONS WARNING: TWO ADULTS NEEDED ASSEMBLE POOL TABLE

FIG.6



#### ASSEMBLY INSTRUCTIONS P WARNING: TWO ADULTS NEEDED ASSEMBLE POOL TABLE

FIG.7



P8

# P9 ASSEMBLY INSTRUCTIONS WARNING: TWO ADULTS NEEDED ASSEMBLE POOL TABLE

FIG.8





#### T&R Sports Online Instructions

Dear Customer,

Thank you for shopping with us.

We've tried our best to state all steps clearly, but please understand that we couldn't draw all the details completely due to the complexity of some steps. So we highly recommend you find and watch the video instruction on the