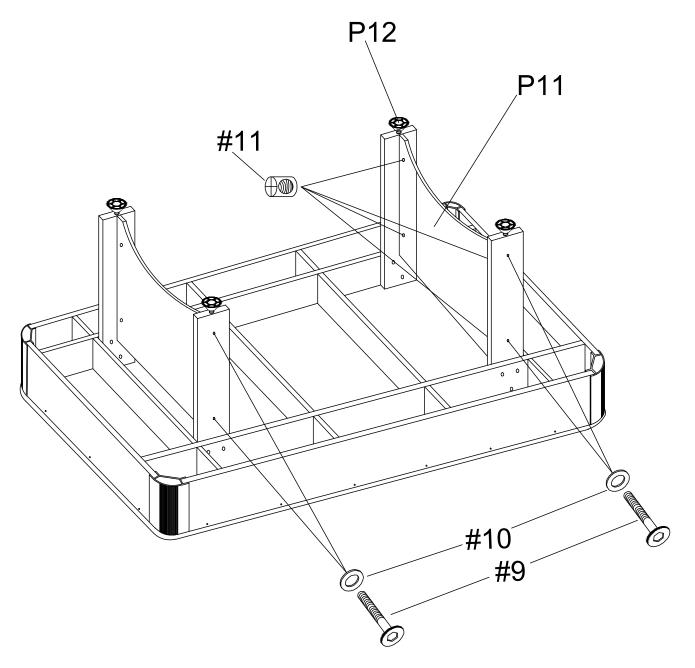

### P7 ASSEMBLY INSTRUCTIONS WARNING: TWO ADULTS NEEDED ASSEMBLE POOL TABLE

FIG.6