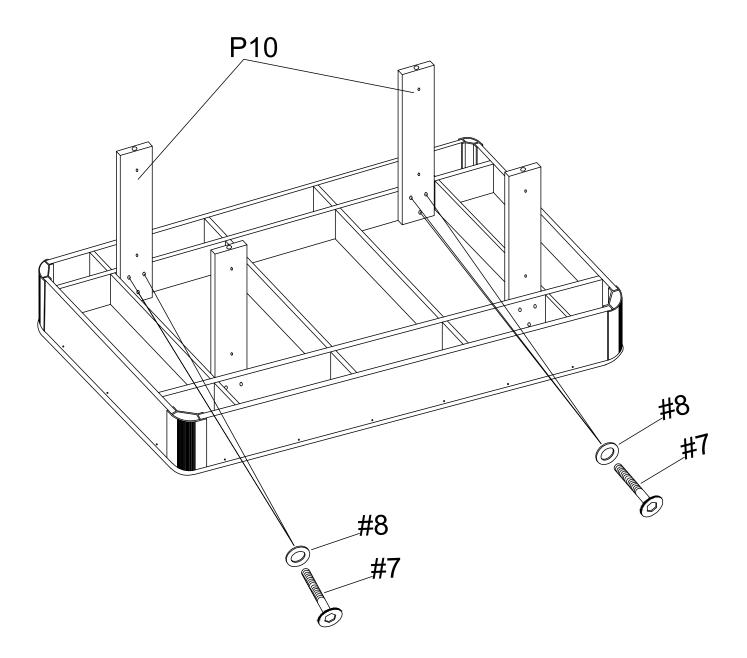

#### ASSEMBLY INSTRUCTIONS P WARNING: TWO ADULTS NEEDED ASSEMBLE POOL TABLE

FIG.7

P8