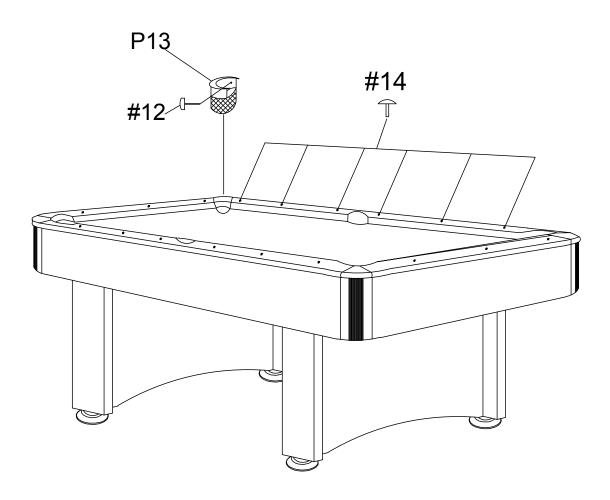

# P9 ASSEMBLY INSTRUCTIONS WARNING: TWO ADULTS NEEDED ASSEMBLE POOL TABLE

FIG.8