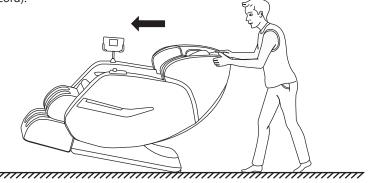

# 3. Moving method

After confirming that all the wires are pulled out of the massage chair, press the backrest down to a certain angle (when the center of gravity falls on the pulley), you can push the massage chair forward with your hand, and then move the massage chair to a suitable position. Back to normal angle. (Note: When moving, be sure to turn off the power switch before unplugging the power cord).

#### warn

The moving pulley behind the massage chair is only suitable for short-distance and slow-speed pushing. For long-distance transportation, please use other auxiliary moving tools to move the massage chair!