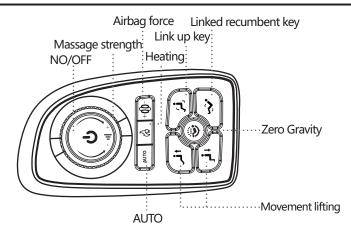

### **Button function of hand control**

### Boot up

- Standby key: Press the " U " key to turn on/off the massage function of the whole machine.
- When the power is turned on, press this button to lie down to the initial angle. After completion, the first automatic program "President Health Care" will run by default. The default working time is 20 minutes. Press this button again and wait for another 20 seconds. Turn off all functions of the massage chair.

#### Automatic mode

 Automatic massage program key: According to your body condition and massage time, you can choose: Master \Queen\Neck&Shoulder\Back care\Deep pressure relief\Chair Yoga Sleep \Chinese health Care, any of the eight massage programs for targeted massage. (See LCD screen instructions for more information), you can also click the shortcut button AUTO key to select in turn.

#### Other functions

- Manipulation : press the "Manipulation" key to select 6 massage techniques: kneading, tapping, kneading, massage, tapping and finger pressing.
- Movement up and down: long press the "الله "key to adjust the massage of the upward part of the manipulator and long press the "الله "key to adjust the massage of the downward part of the manipulator. (shortcut keys "الله "can also be used to operate movement lifting and lowering)
- Heating: press the "key to turn on/off the waist heating function. (You can also use the shortcut key")
- Foot roller: press the " \*\* key to turn on/off the foot roller;
- Time ①: press the "time" key to select 10 minutes /20 minutes /30 minutes for regular massage;
- child lock ♂: press the "child lock ♂" key for a long time to open or close the child lock function;
- zero gravity : press the "zero gravity" key to turn on/off zero gravity, press the " \*\* key" for a long time to raise the backrest, and press the "\*\* key" for a long time to lower the backrest; (You can also use shortcut keys)
- Airbag part 🕞 ress the "Airbag part" key to massage the arms, shoulders, calves, etc. of the part of the air bag;
- Airbag strength ( ) Fress the "Airbag Strength" key to adjust the massage strength of the air bag by 1-3 steps; (You can also press the shortcut button "-(())+"to adjust the force of the airbag in 1-3rd gear);
- Fixed-point/local massage: Press the "Fixed-point/local" key to adjust the massage parts of the manipulator, such as the interval massage of neck, shoulder, back, waist, buttocks, thighs, etc.;
- Shoulder height adjustment: When the shoulder height is not in place during massage, you can double-click the "\*\*, "key to adjust the upward movement of the manipulator, and double-click the "\*, "key to adjust the downward movement of the manipulator until it is suitable for your shoulder height;
- Massage intensity [1]: press the "Massage intensity [1]" key to adjust the massage intensity of the manipulator for 1-6th gear (or rotate the massage intensity knob to adjust the massage intensity for 1-6th gear).

# **Shortcut button**