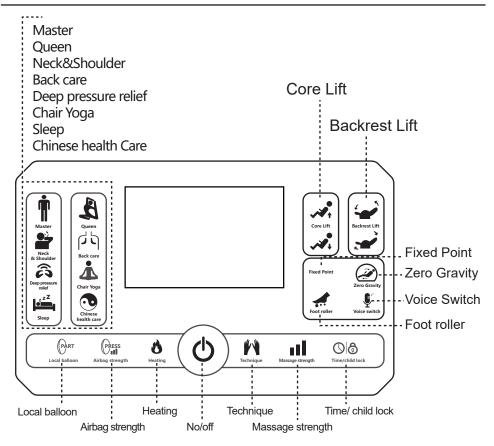

### **Button function of hand control**

### Boot up

- Standby key: Press the " U " key to turn on/off the massage function of the whole machine.
- When the power is turned on, press this button to lie down to the initial angle. After completion, the first automatic program "President Health Care" will run by default. The default working time is 20 minutes. Press this button again and wait for another 20 seconds. Turn off all functions of the massage chair.

#### Automatic mode

 Automatic massage program key: According to your body condition and massage time, you can choose: Master \Queen\Neck&Shoulder\Back care\Deep pressure relief\Chair Yoga Sleep \Chinese health Care, any of the eight massage programs for targeted massage. (See LCD screen instructions for more information), you can also click the shortcut button AUTO key to select in turn.

#### Other functions

- Manipulation : press the "Manipulation" key to select 6 massage techniques: kneading, tapping, kneading, massage, tapping and finger pressing.
- Movement up and down: long press the "الله "key to adjust the massage of the upward part of the manipulator and long press the "الله "key to adjust the massage of the downward part of the manipulator. (shortcut keys "الله "can also be used to operate movement lifting and lowering)
- Heating: press the "key to turn on/off the waist heating function. (You can also use the shortcut key")
- Foot roller: press the " \*\* key to turn on/off the foot roller;
- Time ①: press the "time" key to select 10 minutes /20 minutes /30 minutes for regular massage;
- child lock ♂: press the "child lock ♂" key for a long time to open or close the child lock function;
- zero gravity : press the "zero gravity" key to turn on/off zero gravity, press the " \*\* key" for a long time to raise the backrest, and press the "\*\* key" for a long time to lower the backrest; (You can also use shortcut keys)
- Airbag part 🕞 ress the "Airbag part" key to massage the arms, shoulders, calves, etc. of the part of the air bag;
- Airbag strength ( ) Fress the "Airbag Strength" key to adjust the massage strength of the air bag by 1-3 steps; (You can also press the shortcut button "-(())+"to adjust the force of the airbag in 1-3rd gear);
- Fixed-point/local massage: Press the "Fixed-point/local" key to adjust the massage parts of the manipulator, such as the interval massage of neck, shoulder, back, waist, buttocks, thighs, etc.;
- Shoulder height adjustment: When the shoulder height is not in place during massage, you can double-click the "\*\*, "key to adjust the upward movement of the manipulator, and double-click the "\*, "key to adjust the downward movement of the manipulator until it is suitable for your shoulder height;
- Massage intensity [1]: press the "Massage intensity [1]" key to adjust the massage intensity of the manipulator for 1-6th gear (or rotate the massage intensity knob to adjust the massage intensity for 1-6th gear).