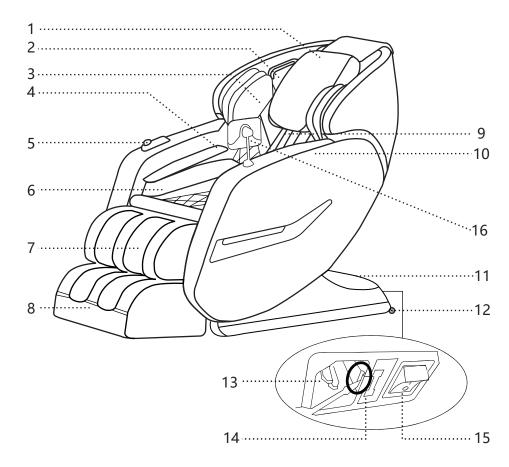

#### **Part Name**

3, Shoulder pneumatic compo-1, Head cushion 2, 3D digital audio 4, Arm pneumatic component 5. Shortcut Button Keys nent 7, Calf Pneumatic Component Cushion 8, Foot Roller 9. Back cushion 10. Armrest 11. Power box back cover 12, Moving wheel 13. Power cord jack 14. Fuse 15. Power switch 16, Large screen controller