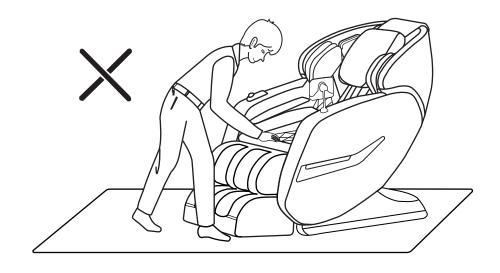

### 2. Handrail disassembly

When the doorway is too small and the chair cannot be moved into the door, the armrest can be removed and transported separately.

- 1. Unscrew the hexagon socket screws on both sides
- 2. Unplug the speaker connector