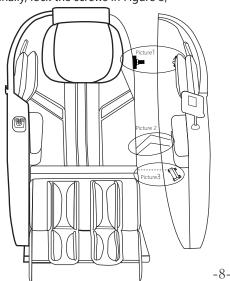

### 2. Handrail disassembly

When the doorway is too small and the chair cannot be moved into the door, the armrest can be removed and transported separately.

- 1. Unscrew the hexagon socket screws on both sides
- 2. Unplug the speaker connector

- 1. Connect the trachea in Figure 2 according to the color;
- 2. Then fit the two card slots of Figure 1 and Figure 3 together. When the two card slots are installed, the air should be managed smoothly and bend carefully;
- 3. Finally, lock the screws in Figure 3;