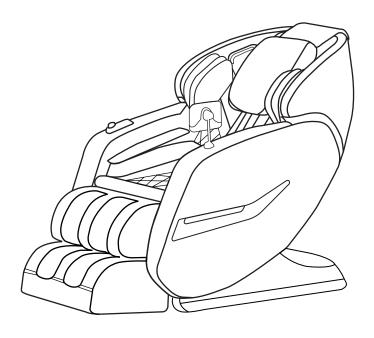

#### **Part Name**

3, Shoulder pneumatic compo-1, Head cushion 2, 3D digital audio 4, Arm pneumatic component 5. Shortcut Button Keys nent 7, Calf Pneumatic Component Cushion 8, Foot Roller 9. Back cushion 10. Armrest 11. Power box back cover 12, Moving wheel 13. Power cord jack 14. Fuse 15. Power switch 16, Large screen controller