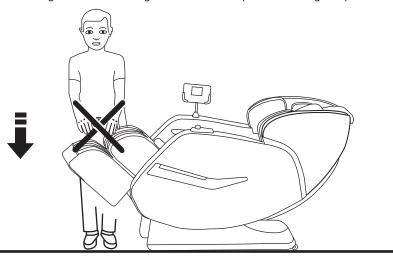

# 3. Moving method

After confirming that all the wires are pulled out of the massage chair, press the backrest down to a certain angle (when the center of gravity falls on the pulley), you can push the massage chair forward with your hand, and then move the massage chair to a suitable position. Back to normal angle. (Note: When moving, be sure to turn off the power switch before unplugging the power cord).

#### warn

The moving pulley behind the massage chair is only suitable for short-distance and slow-speed pushing. For long-distance transportation, please use other auxiliary moving tools to move the massage chair!