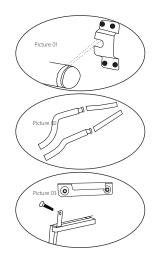

- 1. Connect the trachea in Figure 2 according to the color;
- 2. Then fit the two card slots of Figure 1 and Figure 3 together. When the two card slots are installed, the air should be managed smoothly and bend carefully;
- 3. Finally, lock the screws in Figure 3;