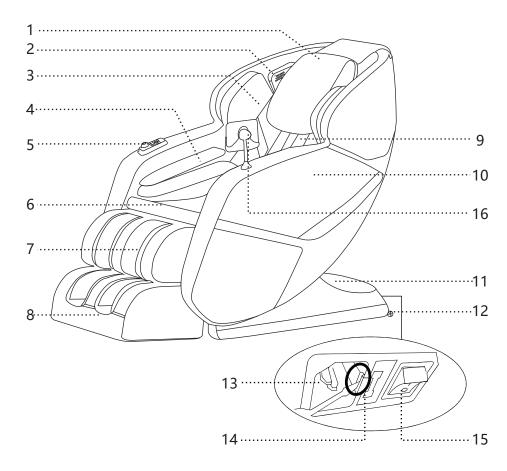

#### **Part Name**

Head and back cushions
3D digital audio
shoulder air pressure assembly
shortcut button key
seat cushion
calf air pressure assembly
foot roller
packrest cushion
armrest
power box back cover
moving roller
power cord jack
fuse
power switch
large screen controller