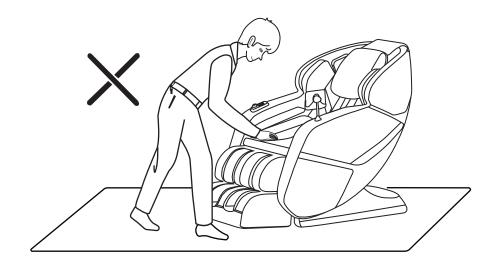

# 3. Moving method

After confirming that all the wires are pulled out of the massage chair, press the backrest down to a certain angle (when the center of gravity falls on the pulley), you can push the massage chair forward with your hand, and then move the massage chair to a suitable position. Back to normal angle. (Note: When moving, be sure to turn off the power switch before unplugging the power cord).

## warn

The moving pulley behind the massage chair is only suitable for short-distance and slow-speed pushing. For long-distance transportation, please use other auxiliary moving tools to move the massage chair!