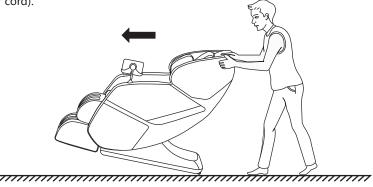

# 3. Moving method

After confirming that all the wires are pulled out of the massage chair, press the backrest down to a certain angle (when the center of gravity falls on the pulley), you can push the massage chair forward with your hand, and then move the massage chair to a suitable position. Back to normal angle. (Note: When moving, be sure to turn off the power switch before unplugging the power cord).

## warn

The moving pulley behind the massage chair is only suitable for short-distance and slow-speed pushing. For long-distance transportation, please use other auxiliary moving tools to move the massage chair!