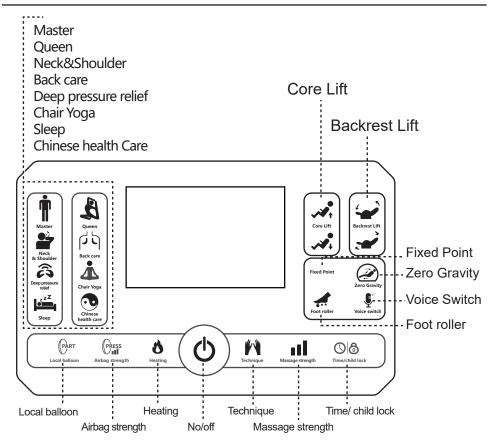

### **Button function of hand control**

## Boot up

- Standby key: Press the " U " key to turn on/off the massage function of the whole machine.
- When the power is turned on, press this button to lie down to the initial angle. After completion, the first automatic program "President Health Care" will run by default. The default working time is 20 minutes. Press this button again and wait for another 20 seconds. Turn off all functions of the massage chair.

#### Automatic mode

 Automatic massage program key: According to your body condition and massage time, you can choose: Master \Queen\Neck&Shoulder\Back care\Deep pressure relief\Chair Yoga Sleep \Chinese health Care, any of the eight massage programs for targeted massage. (See LCD screen instructions for more information), you can also click the shortcut button AUTO key to select in turn.

#### Other functions

- Manipulation : press the "Manipulation" key to select 6 massage techniques: kneading, tapping, kneading, massage, tapping and finger pressing.
- Movement up and down: long press the "الله "key to adjust the massage of the upward part of the manipulator and long press the "الله "key to adjust the massage of the downward part of the manipulator. (shortcut keys "الله "can also be used to operate movement lifting and lowering)
- Heating: press the "key to turn on/off the waist heating function. (You can also use the shortcut key")
- Foot roller: press the " \*\* key to turn on/off the foot roller;
- Time ①: press the "time" key to select 10 minutes /20 minutes /30 minutes for regular massage;
- child lock ♂: press the "child lock ♂" key for a long time to open or close the child lock function;
- zero gravity : press the "zero gravity" key to turn on/off zero gravity, press the " \*\* key" for a long time to raise the backrest, and press the "\*\* key" for a long time to lower the backrest; (You can also use shortcut keys)
- Airbag part 🕞 ress the "Airbag part" key to massage the arms, shoulders, calves, etc. of the part of the air bag;
- Airbag strength ( ) Fress the "Airbag Strength" key to adjust the massage strength of the air bag by 1-3 steps; (You can also press the shortcut button "-(())+"to adjust the force of the airbag in 1-3rd gear);
- Fixed-point/local massage: Press the "Fixed-point/local" key to adjust the massage parts of the manipulator, such as the interval massage of neck, shoulder, back, waist, buttocks, thighs, etc.;
- Shoulder height adjustment: When the shoulder height is not in place during massage, you can double-click the "\*\*, "key to adjust the upward movement of the manipulator, and double-click the "\*, "key to adjust the downward movement of the manipulator until it is suitable for your shoulder height;
- Massage intensity [1]: press the "Massage intensity [1]" key to adjust the massage intensity of the manipulator for 1-6th gear (or rotate the massage intensity knob to adjust the massage intensity for 1-6th gear).

## **Hand control introduction**