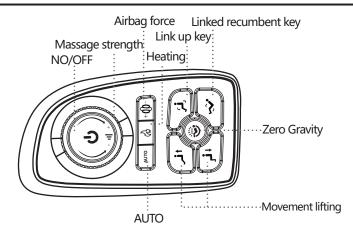

# **Shortcut button**

#### Other functions

- Manipulation : press the "Manipulation" key to select 6 massage techniques: kneading, tapping, kneading, massage, tapping and finger pressing.
- Movement up and down: long press the "الله "key to adjust the massage of the upward part of the manipulator and long press the "الله "key to adjust the massage of the downward part of the manipulator. (shortcut keys "الله "can also be used to operate movement lifting and lowering)
- Heating: press the "key to turn on/off the waist heating function. (You can also use the shortcut key")
- Foot roller: press the " \*\* key to turn on/off the foot roller;
- Time ①: press the "time" key to select 10 minutes /20 minutes /30 minutes for regular massage;
- child lock ♂: press the "child lock ♂" key for a long time to open or close the child lock function;
- zero gravity : press the "zero gravity" key to turn on/off zero gravity, press the " \*\* key" for a long time to raise the backrest, and press the "\*\* key" for a long time to lower the backrest; (You can also use shortcut keys)
- Airbag part 🕞 ress the "Airbag part" key to massage the arms, shoulders, calves, etc. of the part of the air bag;
- Airbag strength ( ) Fress the "Airbag Strength" key to adjust the massage strength of the air bag by 1-3 steps; (You can also press the shortcut button "-(())+"to adjust the force of the airbag in 1-3rd gear);
- Fixed-point/local massage: Press the "Fixed-point/local" key to adjust the massage parts of the manipulator, such as the interval massage of neck, shoulder, back, waist, buttocks, thighs, etc.;
- Shoulder height adjustment: When the shoulder height is not in place during massage, you can double-click the "\*\*, "key to adjust the upward movement of the manipulator, and double-click the "\*, "key to adjust the downward movement of the manipulator until it is suitable for your shoulder height;
- Massage intensity [1]: press the "Massage intensity [1]" key to adjust the massage intensity of the manipulator for 1-6th gear (or rotate the massage intensity knob to adjust the massage intensity for 1-6th gear).