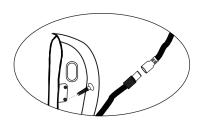

## 2. Handrail disassembly

When the doorway is too small and the chair cannot be moved into the door, the armrest can be removed and transported separately.

- 1. Unscrew the hexagon socket screws on both sides
- 2. Unplug the speaker connector