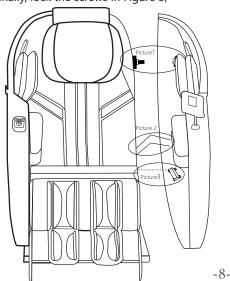

## 2. Handrail disassembly

When the doorway is too small and the chair cannot be moved into the door, the armrest can be removed and transported separately.

- 1. Unscrew the hexagon socket screws on both sides
- 2. Unplug the speaker connector

- 1. Connect the trachea in Figure 2 according to the color;
- 2. Then fit the two card slots of Figure 1 and Figure 3 together. When the two card slots are installed, the air should be managed smoothly and bend carefully;
- 3. Finally, lock the screws in Figure 3;