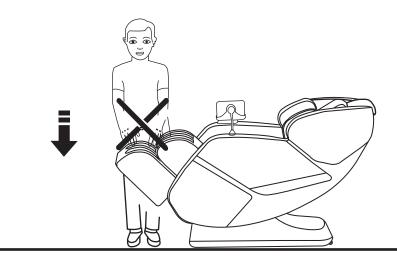

# **Use safety warning**

When the calf frame of the massage chair rises, people must not apply gravity to the calf frame to prevent the massage chair from falling forward to avoid product damage or personal injury.

Before sitting on the massage chair, it is necessary to confirm that the massage manipulator cannot stay in the cushion position, so as to avoid discomfort to the buttocks and damage to the massage manipulator during the downward pressure of the human body.