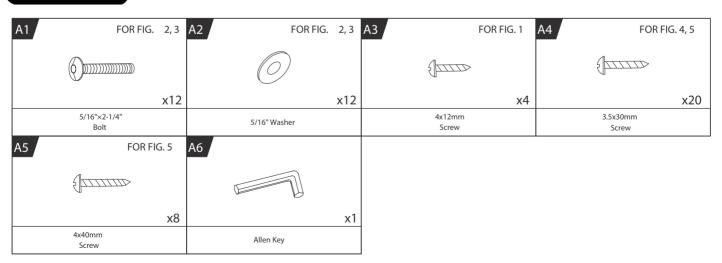

# **INSTRUCTION MANUAL**



## **PARTS LIST**



## **ACCESSORIES**



#### HARDWARE



## PRE-ASSEMBLED PARTS



#### ИНСТРУКЦИЯ ПО СБОРКЕ:

- 1. Find a clean, level place to begin the assembly of your product.
- 2. Verify that you have all listed parts as shown on the parts list pages.

## **ASSEMBLY**











x2

x4





## **▲** CAUTION

Two strong adults are recommended to turn over the table as shown.

- 1. Lift the table off the ground.
- 2. Turn the table over.
- 3. Place it all feet at the same time on the ground.





#### **▲** WARNING

- 1. Requires 3x1.5V "AA" Batteries (not included).
- 2. Do not mix old and new batteries.
- 3. Do not mix alkaline, standard (carbon-zinc), or rechargeable (ni-cad, ni-mh, etc.) batteries.

#### **ELECTRONIC SCORER OPERATION**



- 1. Press (1) to turn on and off the power.
- 2. Press to switch on and off the sound.
- 3. Press