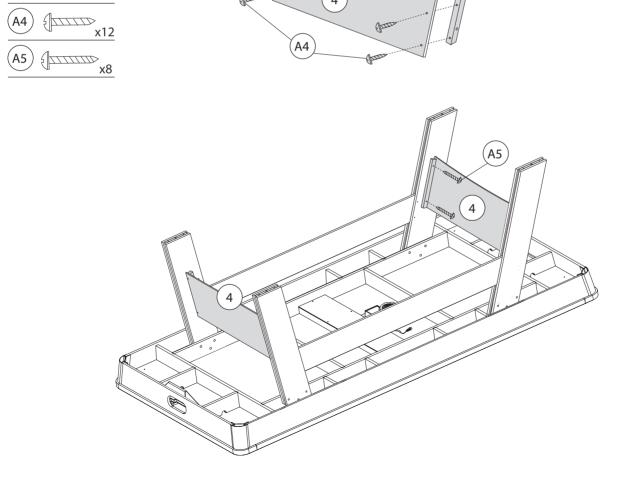

# **INSTRUCTION MANUAL**



## **PARTS LIST**



## **ACCESSORIES**



#### HARDWARE



## PRE-ASSEMBLED PARTS



#### ИНСТРУКЦИЯ ПО СБОРКЕ:

- 1. Find a clean, level place to begin the assembly of your product.
- 2. Verify that you have all listed parts as shown on the parts list pages.

## **ASSEMBLY**











x2

x4





## **▲** CAUTION

Two strong adults are recommended to turn over the table as shown.

- 1. Lift the table off the ground.
- 2. Turn the table over.
- 3. Place it all feet at the same time on the ground.





#### **▲** WARNING

- 1. Requires 3x1.5V "AA" Batteries (not included).
- 2. Do not mix old and new batteries.
- 3. Do not mix alkaline, standard (carbon-zinc), or rechargeable (ni-cad, ni-mh, etc.) batteries.

#### **ELECTRONIC SCORER OPERATION**



- 1. Press (1) to turn on and off the power.
- 2. Press to switch on and off the sound.
- 3. Press and hold for three seconds to reset or restart an ew game.

#### **GAME INSTRUCTIONS**

- 1. When the "HOME" player scores a point, the "HOME" indicator will show 1 point; when the "VISI TOR" player scores a point, the "VISI TOR