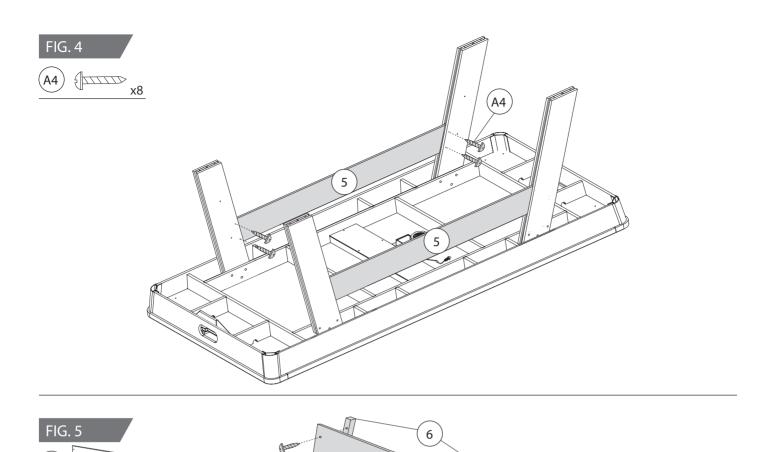

# **INSTRUCTION MANUAL**



## **PARTS LIST**



## **ACCESSORIES**



#### HARDWARE



## PRE-ASSEMBLED PARTS



#### ИНСТРУКЦИЯ ПО СБОРКЕ:

- 1. Find a clean, level place to begin the assembly of your product.
- 2. Verify that you have all listed parts as shown on the parts list pages.

## **ASSEMBLY**











x2

x4





## **▲** CAUTION

Two strong adults are recommended to turn over the table as shown.

- 1. Lift the table off the ground.
- 2. Turn the table over.
- 3. Place it all feet at the same time on the ground.





#### **▲** WARNING

- 1. Requires 3x1.5V "AA" Batteries (not included).
- 2. Do not mix old and new batteries.
- 3. Do not mix alkaline, standard (carbon-zinc), or rechargeable (ni-cad, ni-mh, etc.) batteries.

#### **ELECTRONIC SCORER OPERATION**



- 1. Press (1) to turn on and off the power.
- 2. Press to switch on and off the sound.
- 3. Press and hold for three seconds to reset or restart an ew game.

#### **GAME INSTRUCTIONS**

- 1. When the "HOME" player scores a point, the "HOME" indicator will show 1 point; when the "VISI TOR" player scores a point, the "VISI T