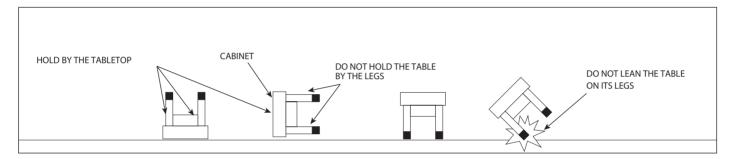

## **▲** CAUTION

Two strong adults are recommended to turn over the table as shown.

- 1. Lift the table off the ground.
- 2. Turn the table over.
- 3. Place it all feet at the same time on the ground.