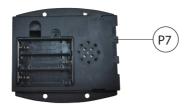

#### **▲** WARNING

- 1. Requires 3x1.5V "AA" Batteries (not included).
- 2. Do not mix old and new batteries.
- 3. Do not mix alkaline, standard (carbon-zinc), or rechargeable (ni-cad, ni-mh, etc.) batteries.