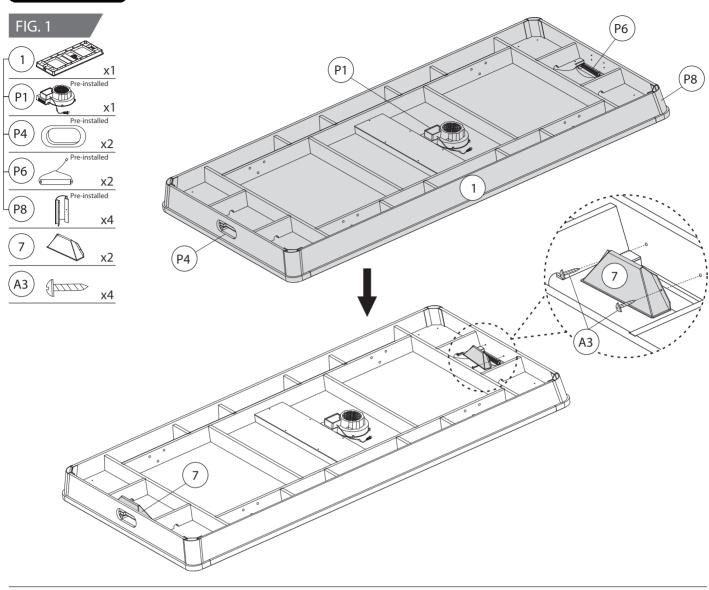

# **INSTRUCTION MANUAL**



## **PARTS LIST**



## **ACCESSORIES**



#### HARDWARE



## PRE-ASSEMBLED PARTS



#### ИНСТРУКЦИЯ ПО СБОРКЕ:

- 1. Find a clean, level place to begin the assembly of your product.
- 2. Verify that you have all listed parts as shown on the parts list pages.

## **ASSEMBLY**











x2

x4





## **▲** CAUTION

Two strong adults are recommended to turn over the table as shown.

- 1. Lift the table off the ground.
- 2. Turn the table over.
- 3. Place it all feet at the same time on the ground.





#### **▲** WARNING

- 1. Requires 3x1.5V "AA" Batteries (not included).
- 2. Do not mix old and new batteries.
- 3. Do not mix alkaline, standard (carbon-zinc), or rechargeable (ni-cad, ni-mh, etc.) batteries.

#### **ELECTRONIC SCORER OPERATION**



- 1. Press (1) to turn on and off the power.
- 2. Press to switch on and off the sound.
- 3. Press and hold for three seconds to reset or restart an ew game.

#### **GAME INSTRUCTIONS**

- 1. When the "HOME" player scores a point, the "HOME" indicator will show 1 point; when the "VISI TOR" player scores a point, the "