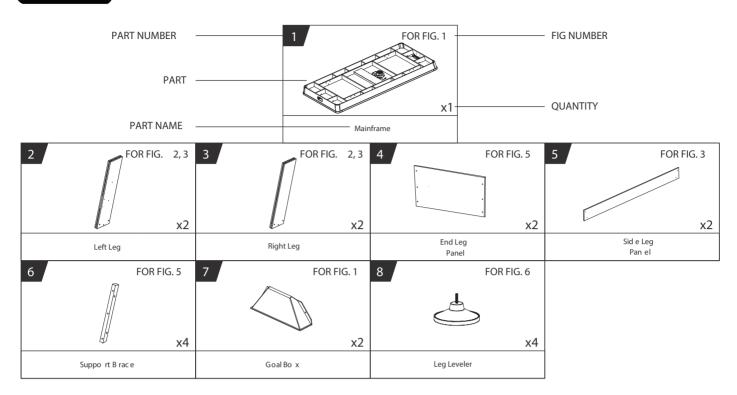

# **INSTRUCTION MANUAL**



## **PARTS LIST**



## **ACCESSORIES**



#### HARDWARE



## PRE-ASSEMBLED PARTS



#### ИНСТРУКЦИЯ ПО СБОРКЕ:

- 1. Find a clean, level place to begin the assembly of your product.
- 2. Verify that you have all listed parts as shown on the parts list pages.

## **ASSEMBLY**











x2

x4





## **▲** CAUTION

Two strong adults are recommended to turn over the table as shown.

- 1. Lift the table off the ground.
- 2. Turn the table over.
- 3. Place it all feet at the same time on the ground.





#### **▲** WARNING

- 1. Requires 3x1.5V "AA" Batteries (not included).
- 2. Do not mix old and new batteries.
- 3. Do not mix alkaline, standard (carbon-zinc), or rechargeable (ni-cad, ni-mh, etc.) batteries.

#### **ELECTRONIC SCORER OPERATION**



- 1. Press (1) to turn on and off the power.
- 2. Press to