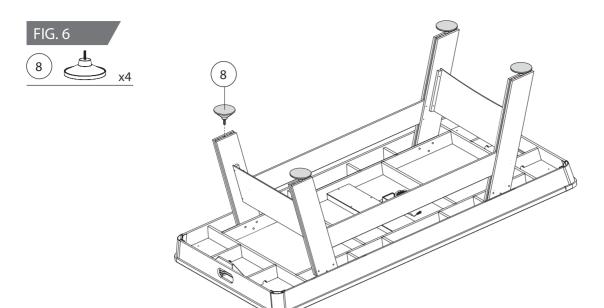

# **INSTRUCTION MANUAL**



## **PARTS LIST**



## **ACCESSORIES**



#### HARDWARE



## PRE-ASSEMBLED PARTS



#### ИНСТРУКЦИЯ ПО СБОРКЕ:

- 1. Find a clean, level place to begin the assembly of your product.
- 2. Verify that you have all listed parts as shown on the parts list pages.

## **ASSEMBLY**











x2

x4





## **▲** CAUTION

Two strong adults are recommended to turn over the table as shown.

- 1. Lift the table off the ground.
- 2. Turn the table over.
- 3. Place it all feet at the same time on the ground.





#### **▲** WARNING

- 1. Requires 3x1.5V "AA" Batteries (not included).
- 2. Do not mix old and new batteries.
- 3. Do not mix alkaline, standard (carbon-zinc), or rechargeable (ni-cad, ni-mh, etc.) batteries.

#### **ELECTRONIC SCORER OPERATION**



- 1. Press (1) to turn on and off the power.
- 2. Press to switch on and off the sound.
- 3. Press and hold for three seconds to reset or restart an ew game.

#### **GAME INSTRUCTIONS**

- 1. When the "HOME" player scores a point, the "HOME" indicator will show 1 point; when the "VISI TOR" player scores a point, the "VISI TOR" indicato