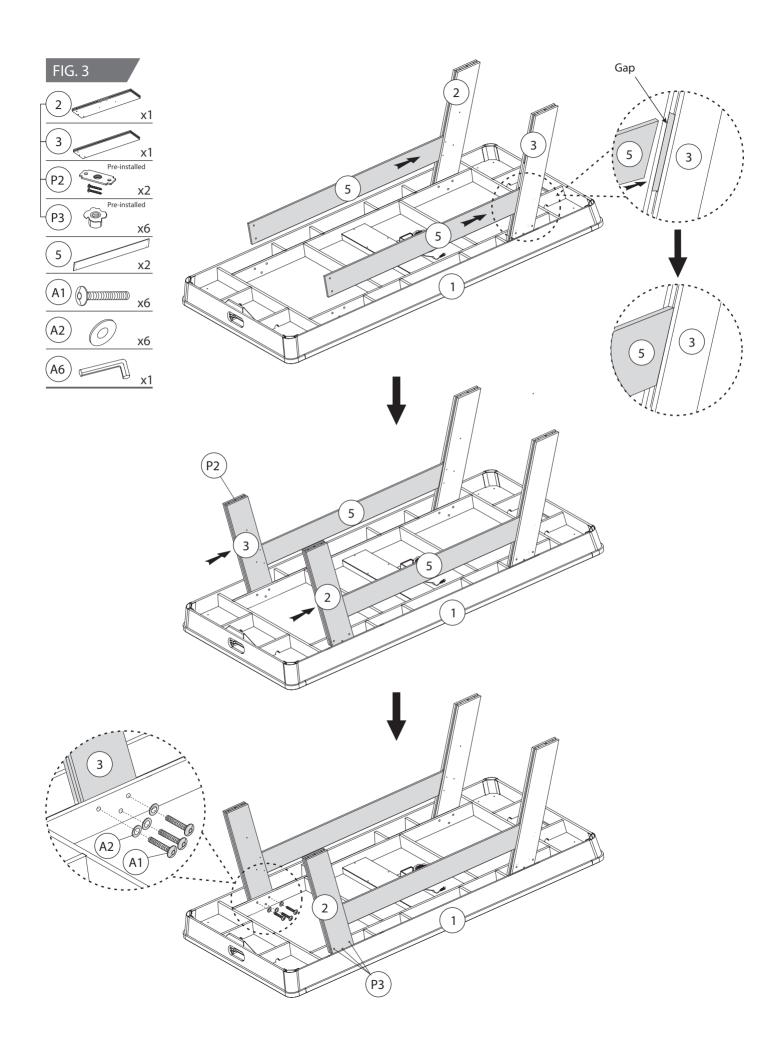

# **INSTRUCTION MANUAL**



## **PARTS LIST**



## **ACCESSORIES**



#### HARDWARE



## PRE-ASSEMBLED PARTS



#### ИНСТРУКЦИЯ ПО СБОРКЕ:

- 1. Find a clean, level place to begin the assembly of your product.
- 2. Verify that you have all listed parts as shown on the parts list pages.

## **ASSEMBLY**











x2

x4





## **▲** CAUTION

Two strong adults are recommended to turn over the table as shown.

- 1. Lift the table off the ground.
- 2. Turn the table over.
- 3. Place it all feet at the same time on the ground.





#### **▲** WARNING

- 1. Requires 3x1.5V "AA" Batteries (not included).
- 2. Do not mix old and new batteries.
- 3. Do not mix alkaline, standard (carbon-zinc), or rechargeable (ni-cad, ni-mh, etc.) batteries.

#### **ELECTRONIC SCORER OPERATION**



- 1. Press (1) to turn on and off the power.
- 2. Press to switch on and off the sound.
- 3. Press and hold for three seconds to reset or restart an ew game.

#### **GAME INSTRUCTIONS**

- 1. When the "HOME" player scores a point, the "HOME" indicator will show 1 point; when the "VISI TOR" player scores a point, the "VISI