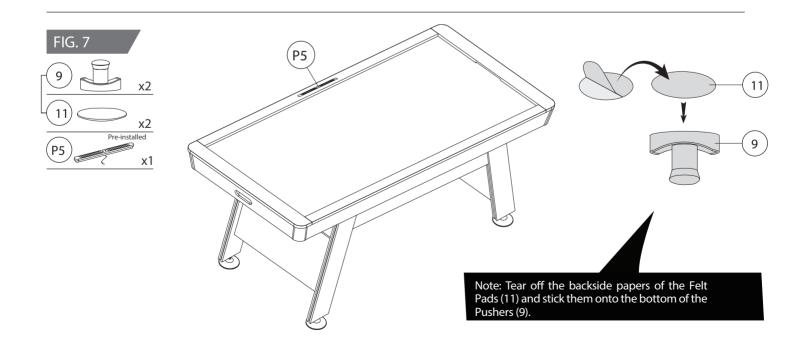

# **INSTRUCTION MANUAL**



## **PARTS LIST**



## **ACCESSORIES**



#### HARDWARE



## PRE-ASSEMBLED PARTS



#### ИНСТРУКЦИЯ ПО СБОРКЕ:

- 1. Find a clean, level place to begin the assembly of your product.
- 2. Verify that you have all listed parts as shown on the parts list pages.

## **ASSEMBLY**











x2

x4





## **▲** CAUTION

Two strong adults are recommended to turn over the table as shown.

- 1. Lift the table off the ground.
- 2. Turn the table over.
- 3. Place it all feet at the same time on the ground.





#### **▲** WARNING

- 1. Requires 3x1.5V "AA" Batteries (not included).
- 2. Do not mix old and new batteries.
- 3. Do not mix alkaline, standard (carbon-zinc), or rechargeable (ni-cad, ni-mh, etc.) batteries.

#### **ELECTRONIC SCORER OPERATION**



- 1. Press (1) to turn on and off the power.
- 2. Press to switch on and off the sound.
- 3. Press and hold for three seconds to reset or restart an ew game.

#### **GAME INSTRUCTIONS**

- 1. When the "HOME" player scores a point, the "HOME" indicator will show 1 point; when the "VISI TOR" player scores a point, the "VISI TOR" indicator will show 1 point.
- 2. The first player to reach 12 points wins the game.
- 3. After the game, you can press the for three se conds to start an ew game.

  No te: You can press the work but ton at any time