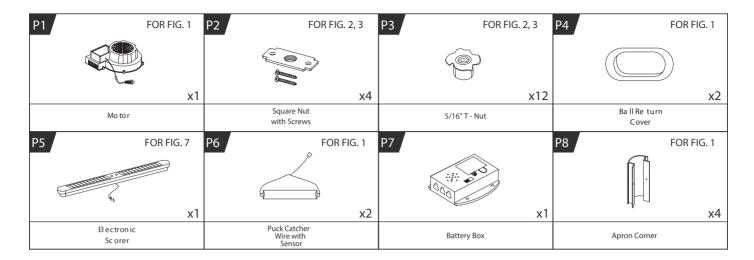

# **INSTRUCTION MANUAL**



## **PARTS LIST**



## **ACCESSORIES**



#### HARDWARE



## PRE-ASSEMBLED PARTS



#### ИНСТРУКЦИЯ ПО СБОРКЕ:

- 1. Find a clean, level place to begin the assembly of your product.
- 2. Verify that you have all listed parts as shown on the parts list pages.

## **ASSEMBLY**











x2

x4





## **▲** CAUTION

Two strong adults are recommended to turn over the table as shown.

- 1. Lift the table off the ground.
- 2. Turn the table over.
- 3. Place it all feet at the same time on the ground.





#### **▲** WARNING

- 1. Requires 3x1.5V "AA" Batteries (not included).
- 2. Do not mix old and new batteries.
- 3. Do not mix alkaline, standard (carbon-zinc), or rechargeable (ni-cad, ni-mh, etc.) batteries.

#### **ELECTRONIC SCORER OPERATION**



- 1. Press (1) to turn on and off the power.
- 2. Press to switch on and off the sound.
- 3. Press and hold for three second