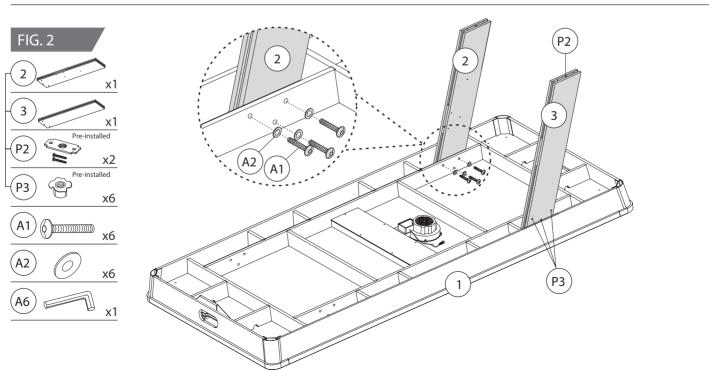

# **INSTRUCTION MANUAL**



## **PARTS LIST**



## **ACCESSORIES**



#### HARDWARE



## PRE-ASSEMBLED PARTS



#### ИНСТРУКЦИЯ ПО СБОРКЕ:

- 1. Find a clean, level place to begin the assembly of your product.
- 2. Verify that you have all listed parts as shown on the parts list pages.

## **ASSEMBLY**











x2

x4





## **▲** CAUTION

Two strong adults are recommended to turn over the table as shown.

- 1. Lift the table off the ground.
- 2. Turn the table over.
- 3. Place it all feet at the same time on the ground.





#### **▲** WARNING

- 1. Requires 3x1.5V "AA" Batteries (not included).
- 2. Do not mix old and new batteries.
- 3. Do not mix alkaline, standard (carbon-zinc), or rechargeable (ni-cad, ni-mh, etc.) batteries.

#### **ELECTRONIC SCORER OPERATION**



- 1. Press (1) to turn on and off the power.
- 2. Press to switch on and off the sound.
- 3. Press and hold for three seconds to reset or restart an ew game.

#### **GAME INSTRUCTIONS**

- 1. When the "HOME" player scores a point, the "HOME" indicator will show 1 point; when the "VISI TOR" player scores a point, the "VI