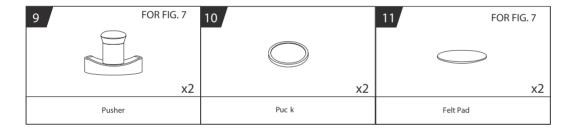

# **INSTRUCTION MANUAL**



## **PARTS LIST**



## **ACCESSORIES**



#### HARDWARE



## PRE-ASSEMBLED PARTS



#### ИНСТРУКЦИЯ ПО СБОРКЕ:

- 1. Find a clean, level place to begin the assembly of your product.
- 2. Verify that you have all listed parts as shown on the parts list pages.

## **ASSEMBLY**











x2

x4





## **▲** CAUTION

Two strong adults are recommended to turn over the table as shown.

- 1. Lift the table off the ground.
- 2. Turn the table over.
- 3. Place it all feet at the same time on the ground.





#### **▲** WARNING

- 1. Requires 3x1.5V "AA" Batteries (not included).
- 2. Do not mix old and new batteries.
- 3. Do not mix alkaline, standard (carbon-zinc), or rechargeable (ni-cad, ni-mh, etc.) batteries.

#### **ELECTRONIC SCORER OPERATION**



- 1. Press (1) to turn on and off the power.
- 2. Press to switch on and off the