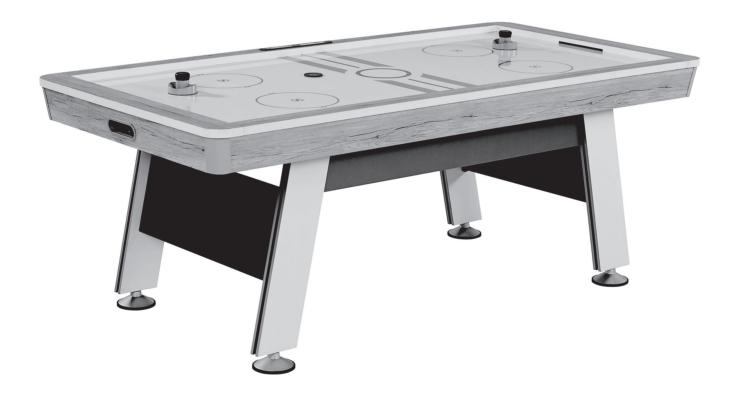

# **INSTRUCTION MANUAL**



## **PARTS LIST**



## **ACCESSORIES**



#### HARDWARE



## PRE-ASSEMBLED PARTS



#### ИНСТРУКЦИЯ ПО СБОРКЕ:

- 1. Find a clean, level place to begin the assembly of your product.
- 2. Verify that you have all listed parts as shown on the parts list pages.

## **ASSEMBLY**











x2

x4





## **▲** CAUTION

Two strong adults are recommended to turn over the table as shown.

- 1. Lift the table off the ground.
- 2. Turn the table over.
- 3. Place it all feet at the same time on the ground.





#### **▲** WARNING

- 1. Requires 3x1.5V "AA" Batteries (not included).
- 2. Do not mix old and new batteries.
- 3. Do not mix alkaline, standard (carbon-zinc), or rechargeable (ni-cad, ni-mh, etc.) batteries.

#### **ELECTRONIC SCORER OPERATION**



- 1. Press (1) to turn on and off the