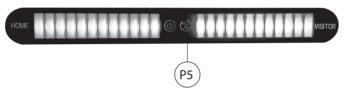

#### **ELECTRONIC SCORER OPERATION**

- 1. Press (1) to turn on and off the power.
- 2. Press to switch on and off the sound.
- 3. Press and hold for three seconds to reset or restart an ew game.

#### **GAME INSTRUCTIONS**

- 1. When the "HOME" player scores a point, the "HOME" indicator will show 1 point; when the "VISI TOR" player scores a point, the "VISI TOR" indicator will show 1 point.
- 2. The first player to reach 12 points wins the game.
- 3. After the game, you can press the for three se conds to start an ew game.

  No te: You can press the work but ton at any time, to set the scorer back to the beginning status.
  - No te: You can press (a) at any time to turn off the scorer. Press (b) again to turn it back on.