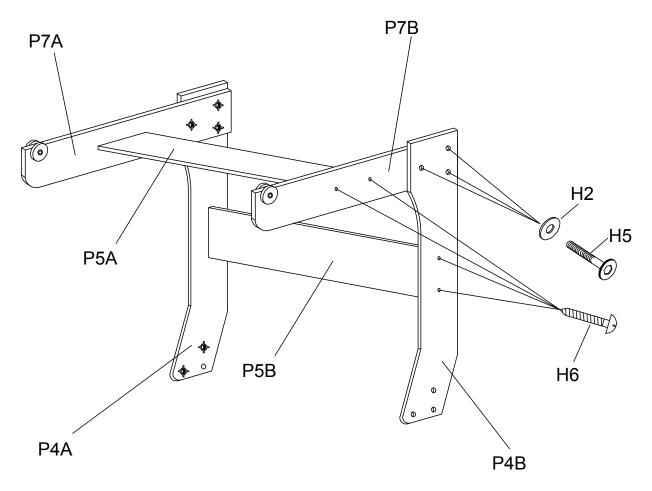

| H9                     |
|                                      |                            |                        |
| T4x15mm<br>ROUND Head Screw<br>14pcs | BOLTS<br>2pcs              | BOLTS NUT<br>2pcs      |
| H10                                  | H11                        | H11                    |
|                                      |                            |                        |
| TOOL<br>2pcs                         | WIRE CLAMP<br>3 pcs        | TOOL<br>1pcs           |

### **ATTENTION:**

Find a clean, level place to start assembling the pool table. We recommend placing cardboard or carpet underneath before installation to protect the parts during assembly. Before assembling the table, remove the protective paper from the table.

#### FIG.1



FIG.2



FIG.3



### **ASSEMBLY INSTRUCTION**

#### WARNING: TWO ADULTS NEEDED TO ASSEMBLE THE POOL TABLE

FIG.4



FIG.5



# ASSEMBLY INSTRUCTION WARNING: TWO ADULTS NEEDED TO ASSEMBLE THE POOL TABLE