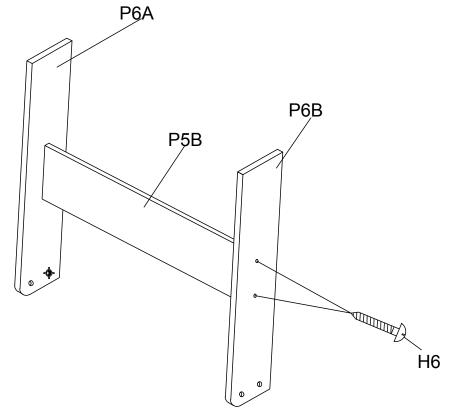

| H9                     |
|                                      |                            |                        |
| T4x15mm<br>ROUND Head Screw<br>14pcs | BOLTS<br>2pcs              | BOLTS NUT<br>2pcs      |
| H10                                  | H11                        | H11                    |
|                                      |                            |                        |
| TOOL<br>2pcs                         | WIRE CLAMP<br>3 pcs        | TOOL<br>1pcs           |

### **ATTENTION:**

Find a clean, level place to start assembling the pool table. We recommend placing cardboard or carpet underneath before installation to protect the parts during assembly. Before assembling the table, remove the protective paper from the table.

#### FIG.1



FIG.2



FIG.3



### **ASSEMBLY INSTRUCTION**

#### WARNING: TWO ADULTS NEEDED TO ASSEMBLE THE POOL TABLE

FIG.4



FIG.5



# ASSEMBLY INSTRUCTION WARNING: TWO ADULTS NEEDED TO ASSEMBLE THE POOL TABLE