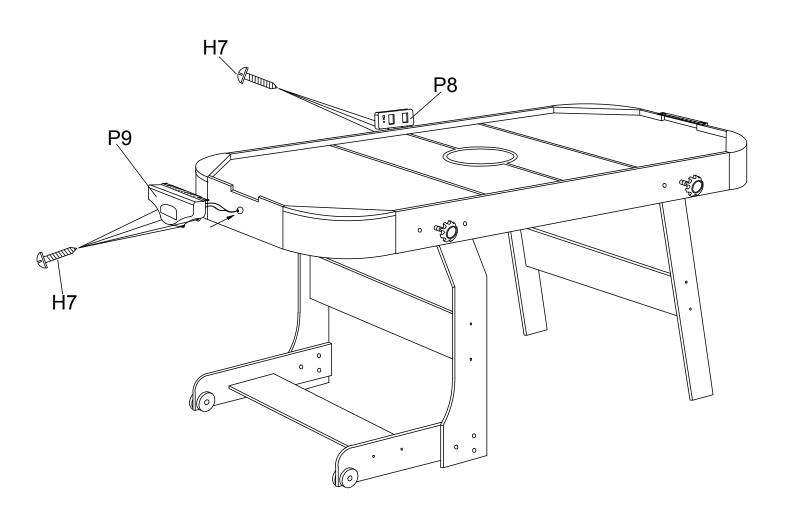

#### WARNING: TWO ADULTS NEEDED TO ASSEMBLE THE POOL TABLE

FIG.4

FIG.5

# ASSEMBLY INSTRUCTION WARNING: TWO ADULTS NEEDED TO ASSEMBLE THE POOL TABLE