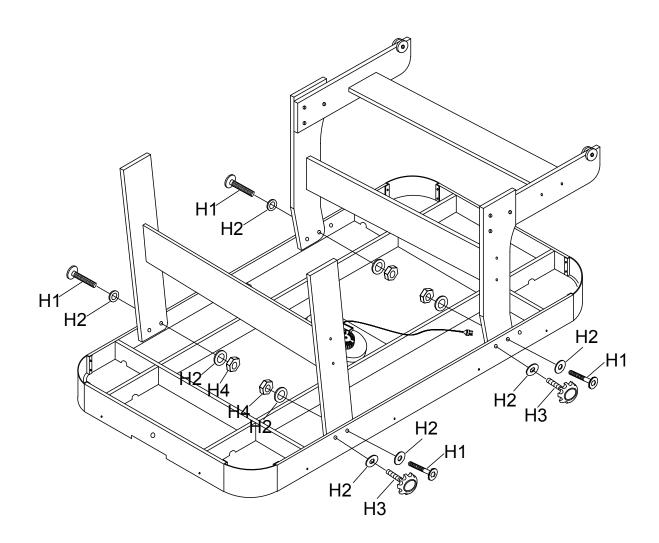

|
| T4x15mm<br>ROUND Head Screw<br>14pcs | BOLTS<br>2pcs              | BOLTS NUT<br>2pcs      |
| H10                                  | H11                        | H11                    |
|                                      |                            |                        |
| TOOL<br>2pcs                         | WIRE CLAMP<br>3 pcs        | TOOL<br>1pcs           |

### **ATTENTION:**

Find a clean, level place to start assembling the pool table. We recommend placing cardboard or carpet underneath before installation to protect the parts during assembly. Before assembling the table, remove the protective paper from the table.

#### FIG.1



FIG.2



FIG.3



### **ASSEMBLY INSTRUCTION**

#### WARNING: TWO ADULTS NEEDED TO ASSEMBLE THE POOL TABLE

FIG.4



FIG.5



# ASSEMBLY INSTRUCTION WARNING: TWO ADULTS NEEDED TO ASSEMBLE THE POOL TABLE