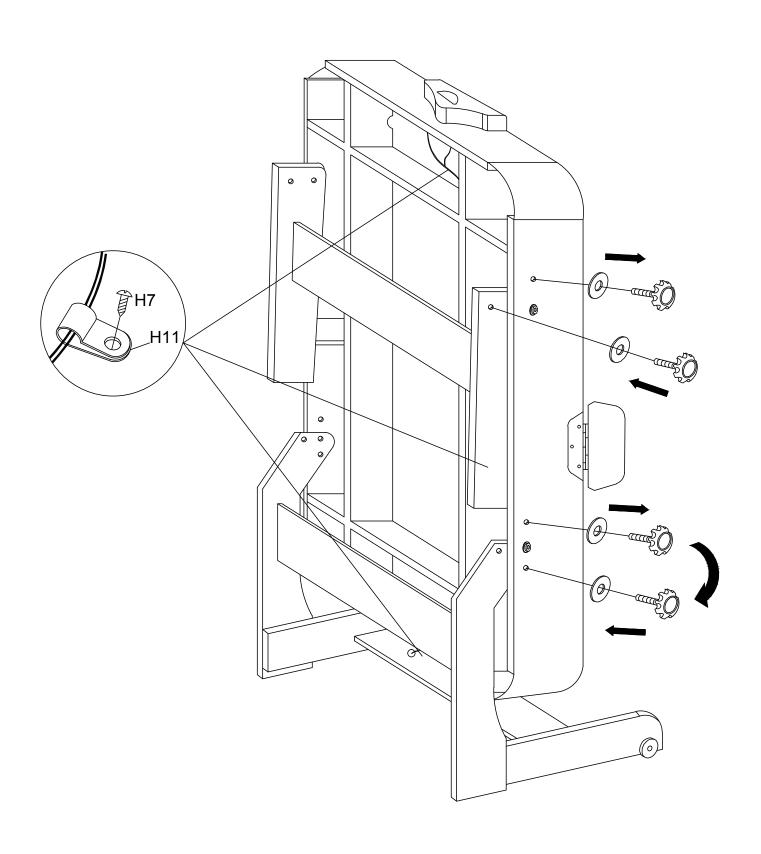

| BOLTS NUT<br>2pcs      |
| H10                                  | H11                        | H11                    |
|                                      |                            |                        |
| TOOL<br>2pcs                         | WIRE CLAMP<br>3 pcs        | TOOL<br>1pcs           |

### **ATTENTION:**

Find a clean, level place to start assembling the pool table. We recommend placing cardboard or carpet underneath before installation to protect the parts during assembly. Before assembling the table, remove the protective paper from the table.

#### FIG.1



FIG.2



FIG.3



### **ASSEMBLY INSTRUCTION**

#### WARNING: TWO ADULTS NEEDED TO ASSEMBLE THE POOL TABLE

FIG.4



FIG.5



# ASSEMBLY INSTRUCTION WARNING: TWO ADULTS NEEDED TO ASSEMBLE THE POOL TABLE