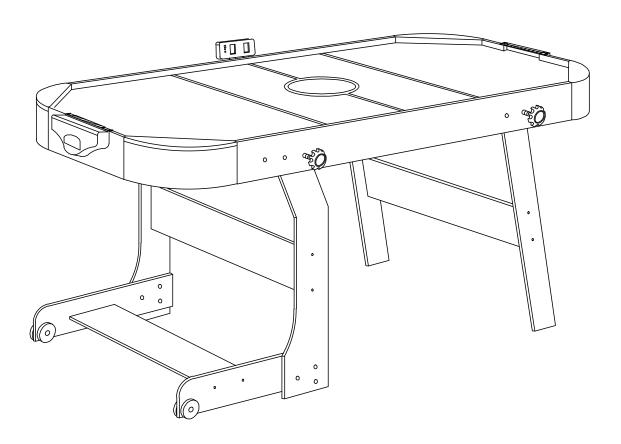

# **AIR TABLE**

## **ASSEMBLY INSTRUCTION**



## **ATTENTION:**

Please fold the table up before moving it.

#### **IMPORTANT:**

Before attempting assembly, read the instruction carefully to familiarise yourself with all parts and assembly steps

#### P1 PARTS IDENTIFIER P1 P2 P3 Main Cabinet **Plastic Caster Caster Cover** 1pc 4pcs 4pcs P4B P<sub>5</sub>A P4A 818mm Angled Leg B Angled Leg A LEG PANELS 1pc 1pc 1pcs P6A P<sub>6</sub>B P<sub>5</sub>B 854mm LEG PANELS Straight Leg A Straight Leg B 1pc 2pcs 1pc P7A P7B P8 Straight Leg B Straight Leg A **ELECTRONIC SCORER** 1pc 1pc 1set P11 P10 P9 **HOCKEY PUCK SCORER HOCKEY STRIKER** 2pcs 2set 2set

| PARTS IDENTIFIER P2                  |                            |                        |
|--------------------------------------|----------------------------|------------------------|