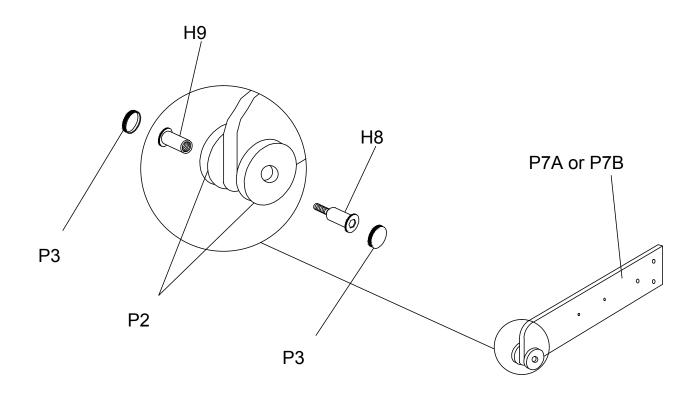

| H9                     |
|                                      |                            |                        |
| T4x15mm<br>ROUND Head Screw<br>14pcs | BOLTS<br>2pcs              | BOLTS NUT<br>2pcs      |
| H10                                  | H11                        | H11                    |
|                                      |                            |                        |
| TOOL<br>2pcs                         | WIRE CLAMP<br>3 pcs        | TOOL<br>1pcs           |

### **ATTENTION:**

Find a clean, level place to start assembling the pool table. We recommend placing cardboard or carpet underneath before installation to protect the parts during assembly. Before assembling the table, remove the protective paper from the table.

#### FIG.1



FIG.2



FIG.3



### **ASSEMBLY INSTRUCTION**

#### WARNING: TWO ADULTS NEEDED TO ASSEMBLE THE POOL TABLE

FIG.4



FIG.5



# ASSEMBLY INSTRUCTION WARNING: TWO ADULTS NEEDED TO ASSEMBLE THE POOL TABLE